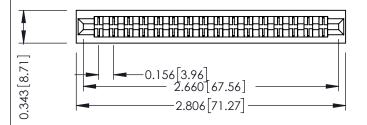

**Mounting Option** No Mounting Lugs **Contact Detail** 

PC Tail .046x.013(1.17x0.33) - Tail LG=.358(9.09) .156 [3.96] Contact Spacing x .200 [5.08] Row Spacing