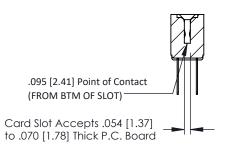

**Mounting Option** No Mounting Lugs **Contact Detail** 

PC Tail .046x.013(1.17x0.33) - Tail LG=.358(9.09) .156 [3.96] Contact Spacing x .200 [5.08] Row Spacing