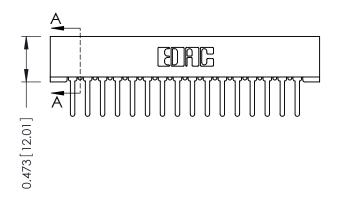

## **See Accompanying Pages for:**

- **Contact Bend Details**
- **Mounting Options**

SECTION A-A

307 ENG MASTER DATE: AUG. 11/09

SHEET 1 OF 3

| 307 / 357 Card Edge Connector<br>Part Number: 357-032-422-201 |                                                                   | ACAD REFERENCE NO. |   |
|---------------------------------------------------------------|-------------------------------------------------------------------|--------------------|---|
|                                                               |                                                                   | DRAWN: J.LEE       | T |
|                                                               |                                                                   | CHECKED:           | Ī |
| EDAC INC                                                      | THESE DRAWINGS AND SPECIFICATIONS ARE THE PROPERTY OF EDAC INCAND | SCALE: NTS         |   |
| TORONTO, ONTARIO CANADA                                       | SHALL NOT BE REPRODUCED, OR COPIED OR USED AS THE BASIS FOR THE   | DRAWING NUMBER     |   |
|                                                               | MANUFACTURE OR SALE OF APPARATUS                                  | 307 Assembly       | , |