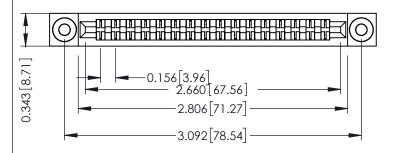

**Mounting Option** .116 (2.95) I.D. Floating Eyelets **Contact Detail** 

PC Tail .023x.013(0.58x0.33) - Tail LG=.213(5.41) .156 [3.96] Contact Spacing x .200 [5.08] Row Spacing