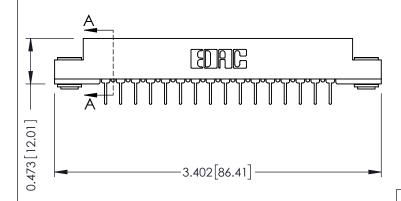

## SECTION A-A

| 307 / 357 Card Edge Connector |
|-------------------------------|
| Part Number: 357-032-424-203  |

YOUR CONNECTION TO QUALITY & SERVICE

| ACAD REFERENCE NO. 307 ENG MASTER |                  |
|-----------------------------------|------------------|
| DRAWN: J.LEE                      | DATE: AUG. 11/09 |
| CHECKED:                          | DATE:            |
| SCALE: NTS                        | SHEET 1 OF 3     |
| DRAWING NUMBER                    | ISSUE            |
| 307 Assembly                      | 1                |