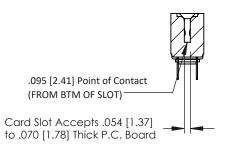

**Mounting Option** .116 (2.95) I.D. Floating Eyelets **Contact Detail** 

PC Tail .023x.013(0.58x0.33) - Tail LG=.213(5.41) .156 [3.96] Contact Spacing x .200 [5.08] Row Spacing