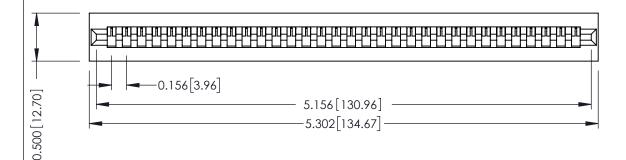

**Mounting Option** No Mounting Lugs **Contact Detail** 

PC Tail .046x.013(1.17x0.33) - Tail LG=.213(5.41) .156 [3.96] Contact Spacing x .200 [5.08] Row Spacing

THIS IS A C.A.D. GENERATED DRAWING DO NOT MAKE MANUAL REVISIONS TO MASTER.