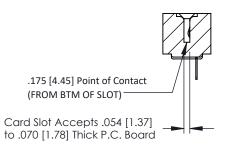

## **SECTION A-A**

**See Accompanying Pages for:** 

- **Contact Bend Details**
- **Mounting Options**

307 / 357 Card Edge Connector Part Number: 357-032-425-101

**EDAC INC** TORONTO, ONTARIO CANADA

THESE DRAWINGS AND SPECIFICATIONS ARE THE PROPERTY OF EDAC INC.,AND SHALL NOT BE REPRODUCED, OR COPIED OR USED AS THE BASIS FOR THE MANUFACTURE OR SALE OF APPARATUS WITHOUT WRITTEN PERMISSION.