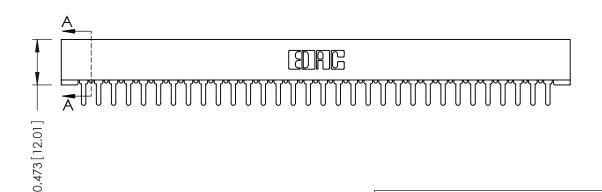

## **SECTION A-A**

**See Accompanying Pages for:** 

- **Contact Bend Details**
- **Mounting Options**

307 / 357 Card Edge Connector Part Number: 357-032-425-101

**EDAC INC** TORONTO, ONTARIO CANADA

THESE DRAWINGS AND SPECIFICATIONS ARE THE PROPERTY OF EDAC INC.,AND SHALL NOT BE REPRODUCED, OR COPIED OR USED AS THE BASIS FOR THE MANUFACTURE OR SALE OF APPARATUS WITHOUT WRITTEN PERMISSION.