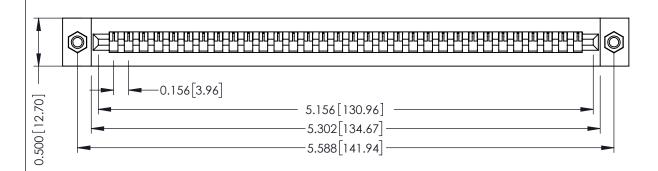

**Mounting Option** M3-0.5 Metric Threaded Inserts **Contact Detail** 

PC Tail .046x.013(1.17x0.33) - Tail LG=.213(5.41) .156 [3.96] Contact Spacing x .200 [5.08] Row Spacing

THIS IS A C.A.D. GENERATED DRAWING DO NOT MAKE MANUAL REVISIONS TO MASTER.