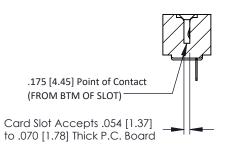

## **SECTION A-A**

**See Accompanying Pages for:** 

- **Contact Bend Details**
- **Mounting Options**

307 / 357 Card Edge Connector Part Number: 357-032-425-107

**EDAC INC** TORONTO, ONTARIO CANADA

THESE DRAWINGS AND SPECIFICATIONS ARE THE PROPERTY OF EDAC INC.,AND SHALL NOT BE REPRODUCED, OR COPIED OR USED AS THE BASIS FOR THE MANUFACTURE OR SALE OF APPARATUS WITHOUT WRITTEN PERMISSION.