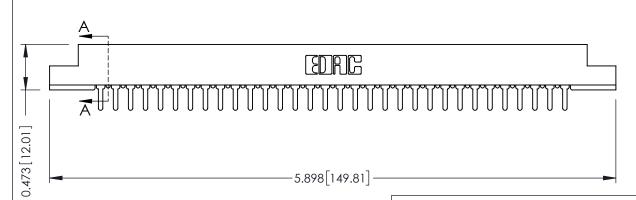

## **SECTION A-A**

**See Accompanying Pages for:** 

- **Contact Bend Details**
- **Mounting Options**

307 / 357 Card Edge Connector Part Number: 357-032-425-107

**EDAC INC** TORONTO, ONTARIO CANADA

THESE DRAWINGS AND SPECIFICATIONS ARE THE PROPERTY OF EDAC INC.,AND SHALL NOT BE REPRODUCED, OR COPIED OR USED AS THE BASIS FOR THE MANUFACTURE OR SALE OF APPARATUS WITHOUT WRITTEN PERMISSION.