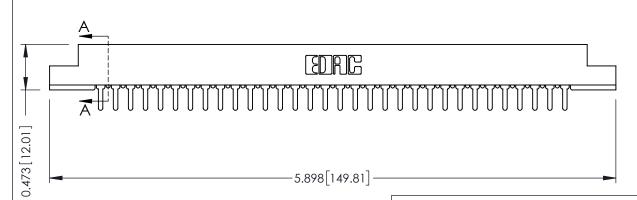

**Mounting Option** #4-40 Unified Threaded Inserts **Contact Detail** 

PC Tail .046x.013(1.17x0.33) - Tail LG=.213(5.41) .156 [3.96] Contact Spacing x .200 [5.08] Row Spacing

THIS IS A C.A.D. GENERATED DRAWING DO NOT MAKE MANUAL REVISIONS TO MASTER.

ISSUE NUMBER ORIGINAL

**-**--0.156 [3.96] 0.500[12.70] - 5.156[130.96] -5.302[134.67] -5.588[141.94]-

## **SECTION A-A**

**See Accompanying Pages for:** 

- **Contact Bend Details**
- **Mounting Options**

307 / 357 Card Edge Connector Part Number: 357-032-425-108

**EDAC INC** TORONTO, ONTARIO CANADA

THESE DRAWINGS AND SPECIFICATIONS ARE THE PROPERTY OF EDAC INC.,AND SHALL NOT BE REPRODUCED, OR COPIED OR USED AS THE BASIS FOR THE MANUFACTURE OR SALE OF APPARATUS WITHOUT WRITTEN PERMISSION.

| ACAD REFERENCE NO. | 307 ENG MASTER   |
|--------------------|------------------|
| DRAWN: J.LEE       | DATE: AUG. 11/09 |
| CHECKED:           | DATE:            |
| SCALE: NTS         | SHEET 1 OF 3     |
| DRAWING NUMBER     | ISSUE            |
| 307 Assembly       | 1                |