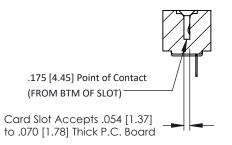

## **SECTION A-A**

**See Accompanying Pages for:** 

- **Contact Bend Details**
- **Mounting Options**

307 / 357 Card Edge Connector Part Number: 357-032-425-108

**EDAC INC** TORONTO, ONTARIO CANADA

THESE DRAWINGS AND SPECIFICATIONS ARE THE PROPERTY OF EDAC INC.,AND SHALL NOT BE REPRODUCED, OR COPIED OR USED AS THE BASIS FOR THE MANUFACTURE OR SALE OF APPARATUS WITHOUT WRITTEN PERMISSION.