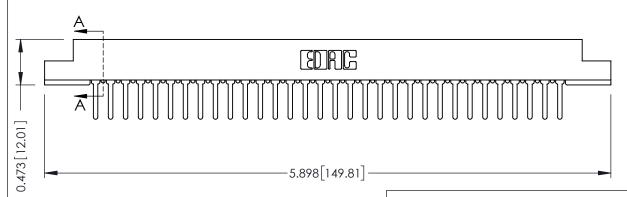

## **SECTION A-A**

**See Accompanying Pages for:** 

- **Contact Bend Details**
- **Mounting Options**

307 / 357 Card Edge Connector Part Number: 357-032-427-107

**EDAC INC** TORONTO, ONTARIO CANADA

THESE DRAWINGS AND SPECIFICATIONS ARE THE PROPERTY OF EDAC INC., AND SHALL NOT BE REPRODUCED, OR COPIED OR USED AS THE BASIS FOR THE MANUFACTURE OR SALE OF APPARATUS WITHOUT WRITTEN PERMISSION.