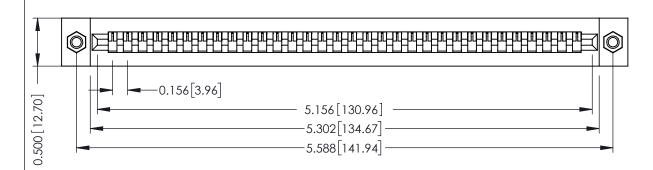

**Mounting Option** M3-0.5 Metric Threaded Inserts **Contact Detail** 

PC Tail .046x.013(1.17x0.33) - Tail LG=.358(9.09) .156 [3.96] Contact Spacing x .200 [5.08] Row Spacing

THIS IS A C.A.D. GENERATED DRAWING DO NOT MAKE MANUAL REVISIONS TO MASTER.