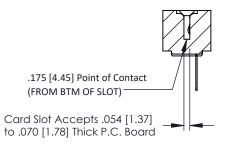

**Mounting Option** M3-0.5 Metric Threaded Inserts **Contact Detail** 

PC Tail .046x.013(1.17x0.33) - Tail LG=.358(9.09) .156 [3.96] Contact Spacing x .200 [5.08] Row Spacing

THIS IS A C.A.D. GENERATED DRAWING DO NOT MAKE MANUAL REVISIONS TO MASTER.