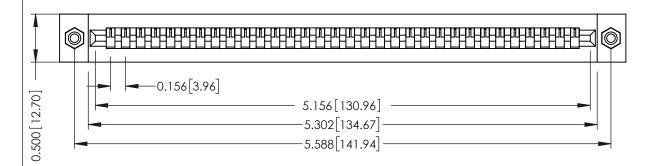

**Mounting Option** #4-40 Unified Threaded Inserts **Contact Detail** 

PC Tail .046x.013(1.17x0.33) - Tail LG=.358(9.09) .156 [3.96] Contact Spacing x .200 [5.08] Row Spacing

THIS IS A C.A.D. GENERATED DRAWING DO NOT MAKE MANUAL REVISIONS TO MASTER.