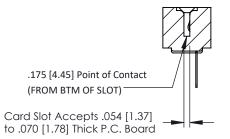

## **SECTION A-A**

**See Accompanying Pages for:** 

- **Contact Bend Details**
- **Mounting Options**

307 / 357 Card Edge Connector Part Number: 357-032-427-108

YOUR CONNECTION TO QUALITY & SERVICE

**EDAC INC** TORONTO, ONTARIO CANADA