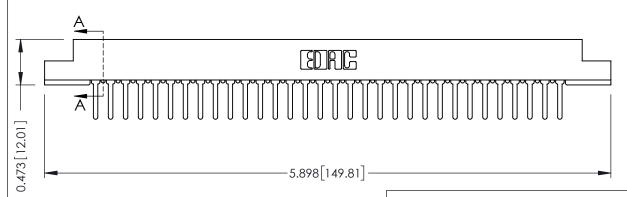

## **SECTION A-A**

**See Accompanying Pages for:** 

- **Contact Bend Details**
- **Mounting Options**

307 / 357 Card Edge Connector Part Number: 357-032-427-108

YOUR CONNECTION TO QUALITY & SERVICE

**EDAC INC** TORONTO, ONTARIO CANADA