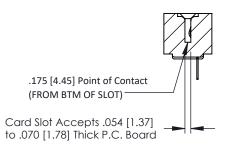

## **SECTION A-A**

**See Accompanying Pages for:** 

- **Contact Bend Details**
- **Mounting Options**

307 / 357 Card Edge Connector Part Number: 357-032-431-101

YOUR CONNECTION TO QUALITY & SERVICE

**EDAC INC** TORONTO, ONTARIO CANADA