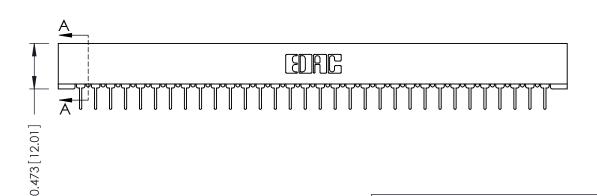

**Mounting Option** No Mounting Lugs **Contact Detail** 

PC Tail .023x.013(0.58x0.33) - Tail LG=.213(5.41) .156 [3.96] Contact Spacing x .200 [5.08] Row Spacing

THIS IS A C.A.D. GENERATED DRAWING DO NOT MAKE MANUAL REVISIONS TO MASTER.

ISSUE NUMBER ORIGINAL

**-**--0.156 [3.96] 0.500[12.70] - 5.156[130.96] -5.302[134.67]

## **SECTION A-A**

**See Accompanying Pages for:** 

- **Contact Bend Details**
- **Mounting Options**

307 / 357 Card Edge Connector Part Number: 357-032-431-101

YOUR CONNECTION TO QUALITY & SERVICE

**EDAC INC** TORONTO, ONTARIO CANADA