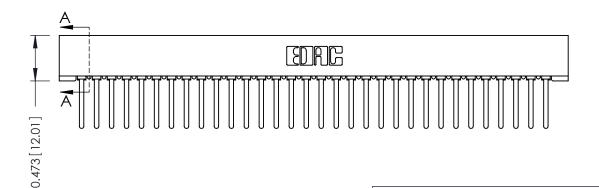

## **SECTION A-A**

**See Accompanying Pages for:** 

- **Contact Bend Details**
- **Mounting Options**

307 / 357 Card Edge Connector Part Number: 357-032-441-101

**EDAC INC** TORONTO, ONTARIO CANADA

THESE DRAWINGS AND SPECIFICATIONS ARE THE PROPERTY OF EDAC INC.,AND SHALL NOT BE REPRODUCED,OR COPIED OR USED AS THE BASIS FOR THE MANUFACTURE OR SALE OF APPARATUS WITHOUT WRITTEN PERMISSION.

**Mounting Option** No Mounting Lugs **Contact Detail** 

Wire Wrap .046x.014(1.17x0.36) - Tail LG=.495(12.57) .156 [3.96] Contact Spacing x .200 [5.08] Row Spacing

THIS IS A C.A.D. GENERATED DRAWING DO NOT MAKE MANUAL REVISIONS TO MASTER.