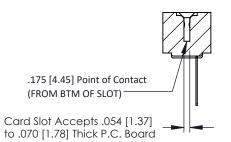

**Mounting Option** No Mounting Lugs **Contact Detail** 

Wire Wrap .046x.014(1.17x0.36) - Tail LG=.495(12.57) .156 [3.96] Contact Spacing x .200 [5.08] Row Spacing

THIS IS A C.A.D. GENERATED DRAWING DO NOT MAKE MANUAL REVISIONS TO MASTER.

## **SECTION A-A**

**See Accompanying Pages for:** 

- **Contact Bend Details**
- **Mounting Options**

307 / 357 Card Edge Connector Part Number: 357-032-441-101

**EDAC INC** TORONTO, ONTARIO CANADA

THESE DRAWINGS AND SPECIFICATIONS ARE THE PROPERTY OF EDAC INC.,AND SHALL NOT BE REPRODUCED,OR COPIED OR USED AS THE BASIS FOR THE MANUFACTURE OR SALE OF APPARATUS WITHOUT WRITTEN PERMISSION.