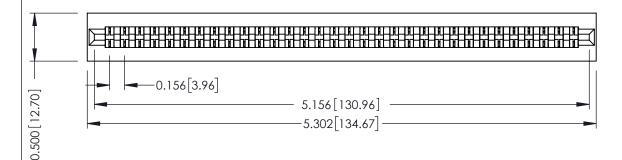

**Mounting Option** No Mounting Lugs **Contact Detail** 

Wire Wrap .046x.014(1.17x0.36) - Tail LG=.495(12.57) .156 [3.96] Contact Spacing x .200 [5.08] Row Spacing

THIS IS A C.A.D. GENERATED DRAWING DO NOT MAKE MANUAL REVISIONS TO MASTER.

## **SECTION A-A**

**See Accompanying Pages for:** 

- **Contact Bend Details**
- **Mounting Options**

307 / 357 Card Edge Connector Part Number: 357-032-441-101

**EDAC INC** TORONTO, ONTARIO CANADA

THESE DRAWINGS AND SPECIFICATIONS ARE THE PROPERTY OF EDAC INC.,AND SHALL NOT BE REPRODUCED,OR COPIED OR USED AS THE BASIS FOR THE MANUFACTURE OR SALE OF APPARATUS WITHOUT WRITTEN PERMISSION.