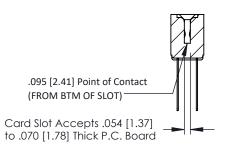

Mounting Option
No Mounting Lugs

**Contact Detail** 

Wire Wrap .046x.013(1.17x0.33) - Tail LG=.520(13.21) .156 [3.96] Contact Spacing x .200 [5.08] Row Spacing

THIS IS A C.A.D. GENERATED DRAWING DO NOT MAKE MANUAL REVISIONS TO MAS



DRIGINAL





## **See Accompanying Pages for:**

- Contact Bend Details
- Mounting Options

## SECTION A-A

307 ENG MASTER

DATE: AUG. 11/09

SHEET 1 OF 3



J.LEE

307 Assembly

NTS

| 307 / 357 Card Edge Connector  |                            |                                                                                                                                                                                                   | ACAD RE |
|--------------------------------|----------------------------|---------------------------------------------------------------------------------------------------------------------------------------------------------------------------------------------------|---------|
| Part Number: 357-032-442-201   |                            |