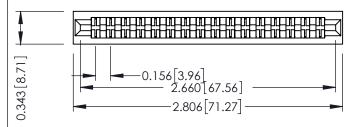

Mounting Option
No Mounting Lugs

**Contact Detail** 

Wire Wrap .046x.013(1.17x0.33) - Tail LG=.520(13.21) .156 [3.96] Contact Spacing x .200 [5.08] Row Spacing

THIS IS A C.A.D. GENERATED DRAWING DO NOT MAKE MANUAL REVISIONS TO MAS