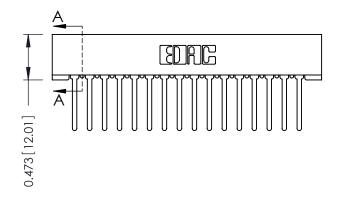

## SECTION A-A

307 ENG MASTER

DATE: AUG. 11/09

SHEET 1 OF 3

J.LEE

307 Assembly

NTS

| 307 / 357 Card Edge Connector  |                            |                                                                                                                                                                                                   | ACAD RE |
|--------------------------------|----------------------------|---------------------------------------------------------------------------------------------------------------------------------------------------------------------------------------------------|---------|
| Part Number: 357-032-442-201   |                            |                                                                                                                                                                                                   | DRAWN:  |
| FULL NULLIDEL: 357-052-442-201 |                            |                                                                                                                                                                                                   | CHECKE  |
| EDDE CONNECTION TO             | EDAC INC                   | THESE DRAWINGS AND SPECIFICATIONS ARE THE PROPERTY OF EDAC INC., AND SHALL NOT BE REPRODUCED, OR COPIED OR USED AS THE BASIS FOR THE MANUFACTURE OR SALE OF APPARATUS WITHOLITE WEITEN SPEMISSION | SCALE:  |
|                                | TORONTO, ONTARIO<br>CANADA |                                                                                                                                                                                                   | DRAWING |
|                                | OHALITY & SERVICE          |                                                                                                                                                                                                   | ;       |