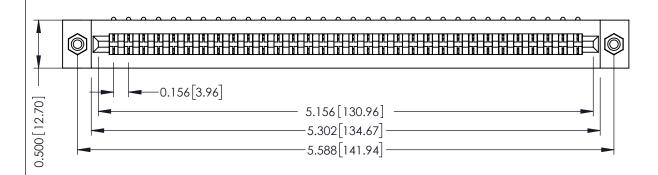

**Mounting Option** #4-40 Unified Threaded Inserts **Contact Detail** 

90 Degree Bend (Code 421 Contacts)

.156 [3.96] Contact Spacing x .200 [5.08] Row Spacing

THIS IS A C.A.D. GENERATED DRAWING DO NOT MAKE MANUAL REVISIONS TO MASTER.