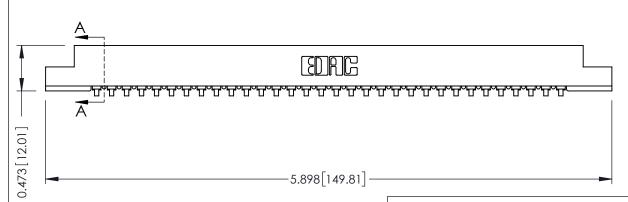

## **SECTION A-A**

**See Accompanying Pages for:** 

- **Contact Bend Details**
- **Mounting Options**

307 / 357 Card Edge Connector Part Number: 357-032-453-108

YOUR CONNECTION TO QUALITY & SERVICE

**EDAC INC** TORONTO, ONTARIO CANADA