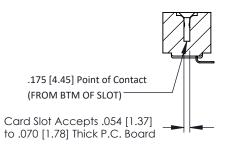

## **SECTION A-A**

**See Accompanying Pages for:** 

- **Contact Bend Details**
- **Mounting Options**

307 / 357 Card Edge Connector Part Number: 357-032-453-108

YOUR CONNECTION TO QUALITY & SERVICE

**EDAC INC** TORONTO, ONTARIO CANADA