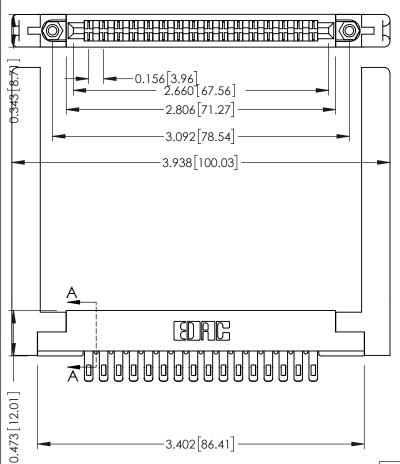

**Mounting Option** .468 (11.89) Offset Card Guides **Contact Detail** 

Extender Board Bend (Code 400 Contacts) .156 [3.96] Contact Spacing x .200 [5.08] Row Spacing

SECTION A-A .095 [2.41] Point of Contact (FROM BTM OF SLOT) Card Slot Accepts .054 [1.37] to .070 [1.78] Thick P.C. Board

**See Accompanying Pages for:** 

- **Contact Bend Details**
- **Mounting Options**

307 / 357 Card Edge Connector Part Number: 357-032-455-258

| ACAD REFERENCE NO | . 307 ENG MASTER |
|-------------------|------------------|
| DRAWN: J.LEE      | DATE: AUG. 11/09 |
| CHECKED:          | DATE:            |
| SCALE: NTS        | SHEET 1 OF 3     |
| DRAWING NUMBER    | ISSUE            |
| 307 Assembly      | 1                |