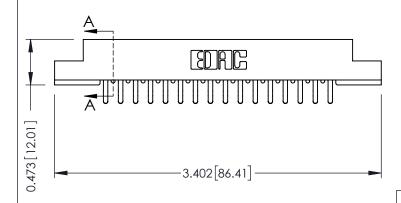

## SECTION A-A

| 307 / 357 Card Edge Connector |
|-------------------------------|
| Part Number: 357-032-456-207  |

YOUR CONNECTION TO QUALITY & SERVICE

| ACAD REFERENCE NO. 307 ENG MASTER |                         |
|-----------------------------------|-------------------------|
| DRAWN: J.LEE                      | DATE: <b>AUG. 11/09</b> |
| CHECKED:                          | DATE:                   |
| SCALE: NTS                        | SHEET 1 OF 3            |
| DRAWING NUMBER                    | ISSUE                   |
| 307 Assembly                      | 1                       |