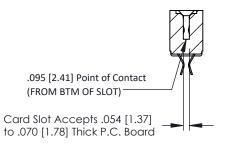

**Mounting Option** M3-0.5 Metric Threaded Inserts **Contact Detail** 

Extender Board Bend (Code 420 Contacts) .156 [3.96] Contact Spacing x .200 [5.08] Row Spacing