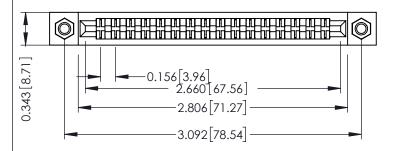

**Mounting Option** M3-0.5 Metric Threaded Inserts **Contact Detail** 

Extender Board Bend (Code 420 Contacts) .156 [3.96] Contact Spacing x .200 [5.08] Row Spacing