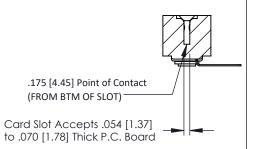

**Mounting Option** .116 (2.95) I.D. Floating Eyelets **Contact Detail** 

90 Degree Bend (Code 441 Contacts) .156 [3.96] Contact Spacing x .200 [5.08] Row Spacing

THIS IS A C.A.D. GENERATED DRAWING DO NOT MAKE MANUAL REVISIONS TO MASTER.