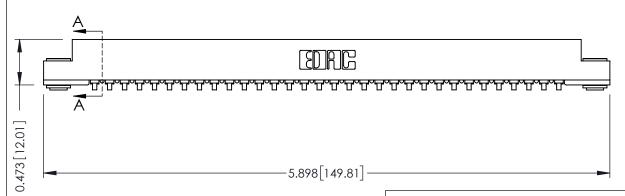

## SECTION A-A

**See Accompanying Pages for:** 

- **Contact Bend Details**
- **Mounting Options**

307 / 357 Card Edge Connector Part Number: 357-032-457-103

**EDAC INC** TORONTO, ONTARIO CANADA

THESE DRAWINGS AND SPECIFICATIONS ARE THE PROPERTY OF EDAC INC.,AND SHALL NOT BE REPRODUCED, OR COPIED OR USED AS THE BASIS FOR THE MANUFACTURE OR SALE OF APPARATUS WITHOUT WRITTEN PERMISSION.