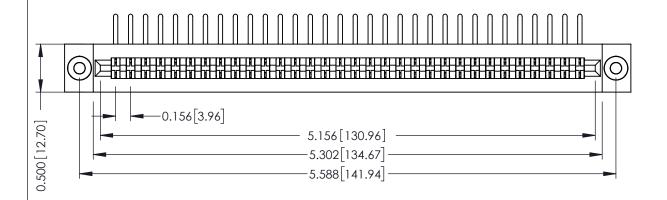

**Mounting Option** .116 (2.95) I.D. Floating Eyelets **Contact Detail** 

90 Degree Bend (Code 441 Contacts) .156 [3.96] Contact Spacing x .200 [5.08] Row Spacing

THIS IS A C.A.D. GENERATED DRAWING DO NOT MAKE MANUAL REVISIONS TO MASTER.