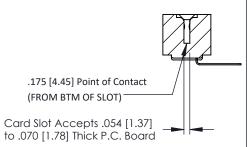

**Mounting Option** .156 (3.96) Dia. Mounting Holes **Contact Detail** 

90 Degree Bend (Code 441 Contacts)

.156 [3.96] Contact Spacing x .200 [5.08] Row Spacing

ISSUE NUMBER

ORIGINAL