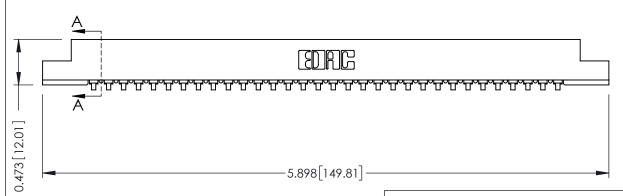

## SECTION A-A

**See Accompanying Pages for:** 

- **Contact Bend Details**
- **Mounting Options**

307 / 357 Card Edge Connector Part Number: 357-032-457-104

**EDAC INC** TORONTO, ONTARIO CANADA

THESE DRAWINGS AND SPECIFICATIONS ARE THE PROPERTY OF EDAC INC.,AND SHALL NOT BE REPRODUCED, OR COPIED OR USED AS THE BASIS FOR THE MANUFACTURE OR SALE OF APPARATUS WITHOUT WRITTEN PERMISSION.