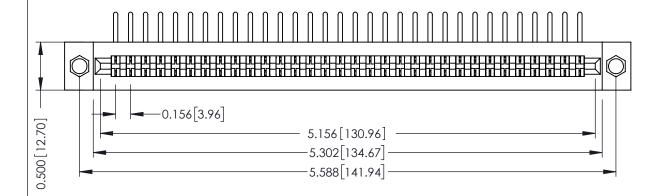

**Mounting Option** .156 (3.96) Dia. Mounting Holes **Contact Detail** 

90 Degree Bend (Code 441 Contacts)

.156 [3.96] Contact Spacing x .200 [5.08] Row Spacing

ISSUE NUMBER

ORIGINAL

## SECTION A-A

**See Accompanying Pages for:** 

- **Contact Bend Details**
- **Mounting Options**

307 / 357 Card Edge Connector Part Number: 357-032-457-104

**EDAC INC** TORONTO, ONTARIO CANADA

THESE DRAWINGS AND SPECIFICATIONS ARE THE PROPERTY OF EDAC INC.,AND SHALL NOT BE REPRODUCED, OR COPIED OR USED AS THE BASIS FOR THE MANUFACTURE OR SALE OF APPARATUS WITHOUT WRITTEN PERMISSION.