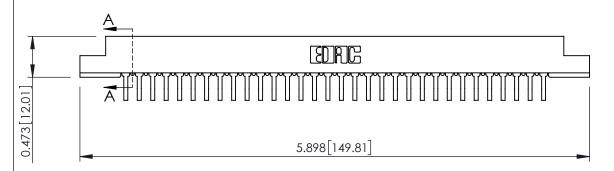

**Mounting Option** .156 (3.96) Dia. Mounting Holes

0.500 [12.70]

**Contact Detail** 

90 Degree Bend (Code 545 Contacts)

.156 [3.96] Contact Spacing x .200 [5.08] Row Spacing

0.156[3.96] 5.156 [130.96] 5.302 134.67 5.588 [141.94]

**SECTION A-A** 

.095 [2.41] Point of Contact (FROM BTM OF SLOT) Card Slot Accepts .054 [1.37] to .070 [1.78] Thick P.C. Board

## **See Accompanying Pages for:**

- **Contact Bend Details**
- **Mounting Options**

307 / 357 Card Edge Connector Part Number: 357-032-458-104

| ACAD REFERENCE NO | . 307 ENG MASTER |
|-------------------|------------------|
| DRAWN: J.LEE      | DATE: AUG. 11/09 |
| CHECKED:          | DATE:            |
| SCALE: NTS        | SHEET 1 OF 3     |
| DRAWING NUMBER    | ISSUE            |