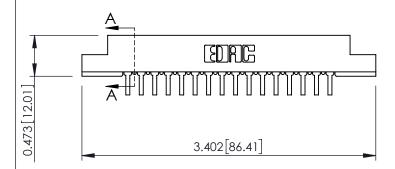

## **Mounting Option** M3-0.5 Metric Threaded Inserts

**Contact Detail** 

90 Degree Bend (Code 422 and 440 Contacts)

.156 [3.96] Contact Spacing x .200 [5.08] Row Spacing

## **SECTION A-A**

.095 [2.41] Point of Contact (FROM BTM OF SLOT) Card Slot Accepts .054 [1.37] to .070 [1.78] Thick P.C. Board