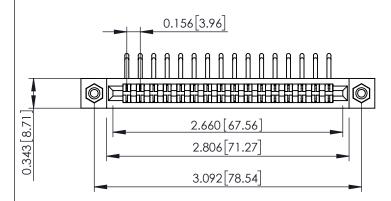

**Mounting Option** #4-40 Unified Threaded Inserts **Contact Detail** 

90 Degree Bend (Code 422 and 440 Contacts) .156 [3.96] Contact Spacing x .200 [5.08] Row Spacing

## **See Accompanying Pages for:**

- **Contact Bend Details**
- **Mounting Options**

307 / 357 Card Edge Connector Part Number: 357-032-459-208

| ACAD REFERENCE NO. 307 ENG MASTER |                  |
|-----------------------------------|------------------|
| DRAWN: J.LEE                      | DATE: AUG. 11/09 |
| CHECKED:                          | DATE:            |
| SCALE: NTS                        | SHEET 1 OF 3     |
| DRAWING NUMBER                    | ISSUE            |