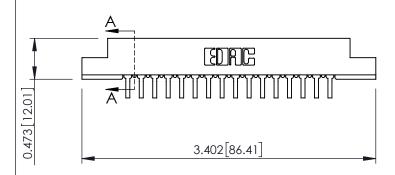

## **SECTION A-A**

.095 [2.41] Point of Contact (FROM BTM OF SLOT) Card Slot Accepts .054 [1.37] to .070 [1.78] Thick P.C. Board