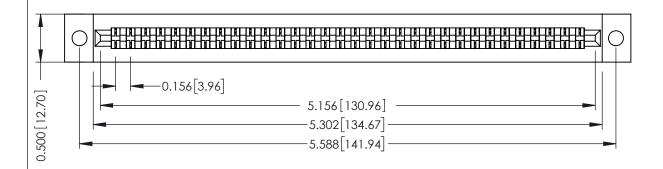

**Mounting Option** .128 (3.25) Dia. Mounting Holes **Contact Detail** 

Wire Hole .089x.014(2.29x0.36) - Tail LG=.213(5.41) .156 [3.96] Contact Spacing x .200 [5.08] Row Spacing