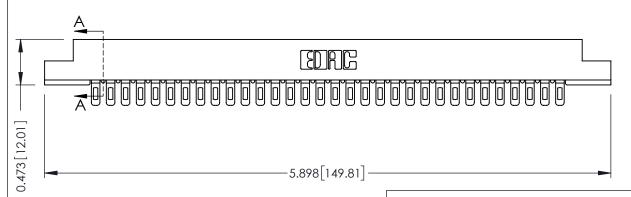

## **SECTION A-A**

## **See Accompanying Pages for:**

- **Contact Bend Details**
- **Mounting Options**

307 / 357 Card Edge Connector Part Number: 357-032-501-102

YOUR CONNECTION TO QUALITY & SERVICE

| ACAD REFERENCE NO | . 307 ENG MASTER |
|-------------------|------------------|
| DRAWN: J.LEE      | DATE: AUG. 11/09 |
| CHECKED:          | DATE:            |
| SCALE: NTS        | SHEET 1 OF 3     |
| DRAWING NUMBER    | ISSUE            |
| 007.4             | ,                |