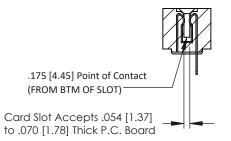

**Mounting Option** .128 (3.25) Dia. Mounting Holes **Contact Detail** 

Wire Hole .089x.014(2.29x0.36) - Tail LG=.213(5.41) .156 [3.96] Contact Spacing x .200 [5.08] Row Spacing