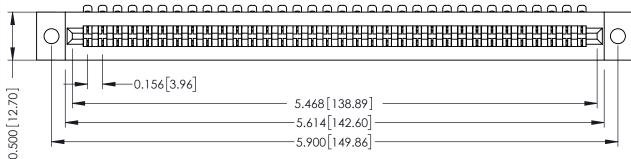

**Mounting Option** .128 (3.25) Dia. Mounting Holes 0.156 3.96 0.500[12.70]

**Contact Detail** 

90 Degree Bend (Code 501 Contacts)

.156 [3.96] Contact Spacing x .200 [5.08] Row Spacing