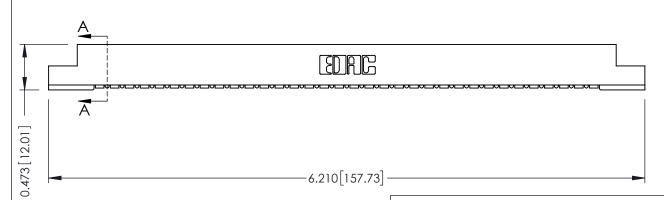

## SECTION A-A

**See Accompanying Pages for:** 

- **Contact Bend Details**
- **Mounting Options**

307 / 357 Card Edge Connector Part Number: 357-034-554-102

YOUR CONNECTION TO QUALITY & SERVICE

| ACAD REFERENCE NO. 307 ENG MASTER |                  |
|-----------------------------------|------------------|
| DRAWN: J.LEE                      | DATE: AUG. 11/09 |
| CHECKED:                          | DATE:            |
| SCALE: NTS                        | SHEET 1 OF 3     |
| DRAWING NUMBER                    | ISSUE            |