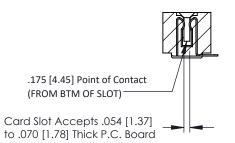

## SECTION A-A

**See Accompanying Pages for:** 

- **Contact Bend Details**
- **Mounting Options**

307 / 357 Card Edge Connector Part Number: 357-034-554-102

YOUR CONNECTION TO QUALITY & SERVICE

| ACAD REFERENCE NO. 307 ENG MASTER |                  |
|-----------------------------------|------------------|
| DRAWN: J.LEE                      | DATE: AUG. 11/09 |
| CHECKED:                          | DATE:            |
| SCALE: NTS                        | SHEET 1 OF 3     |
| DRAWING NUMBER                    | ISSUE            |