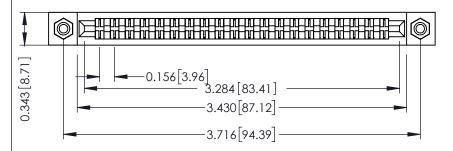

**Mounting Option** #4-40 Unified Threaded Inserts **Contact Detail** 

PC Tail .046x.013(1.17x0.33) - Tail LG=.358(9.09) .156 [3.96] Contact Spacing x .200 [5.08] Row Spacing

307 / 357 Card Edge Connector Part Number: 357-040-422-208

| ACAD REFERENCE NO. 307 ENG MASTER |                  |
|-----------------------------------|------------------|
| DRAWN: J.LEE                      | DATE: AUG. 11/09 |
| CHECKED:                          | DATE:            |
| SCALE: NTS                        | SHEET 1 OF 3     |
| DRAWING NUMBER                    | ISSUE            |