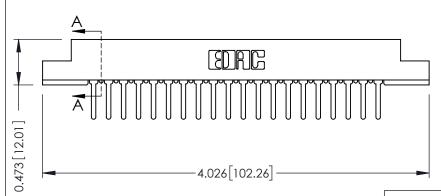

## SECTION A-A

.095 [2.41] Point of Contact (FROM BTM OF SLOT) Card Slot Accepts .054 [1.37] to .070 [1.78] Thick P.C. Board

**See Accompanying Pages for:** 

- **Contact Bend Details**
- **Mounting Options**

307 / 357 Card Edge Connector Part Number: 357-040-422-208

| ACAD REFERENCE NO. 307 ENG MASTER |                  |
|-----------------------------------|------------------|
| DRAWN: J.LEE                      | DATE: AUG. 11/09 |
| CHECKED:                          | DATE:            |
| SCALE: NTS                        | SHEET 1 OF 3     |
| DRAWING NUMBER                    | ISSUE            |