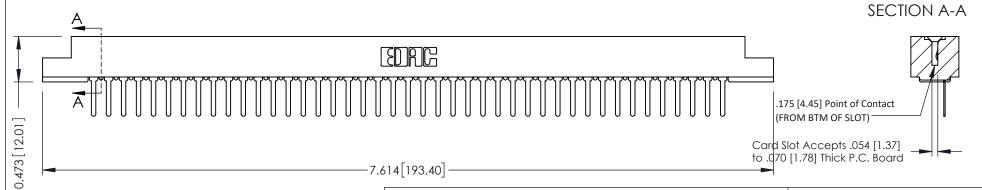

**Mounting Option** M3-0.5 Metric Threaded Inserts **Contact Detail** 

PC Tail .046x.013(1.17x0.33) - Tail LG=.358(9.09) .156 [3.96] Contact Spacing x .200 [5.08] Row Spacing

THIS IS A C.A.D. GENERATED DRAWING DO NOT MAKE MANUAL REVISIONS TO MASTER.