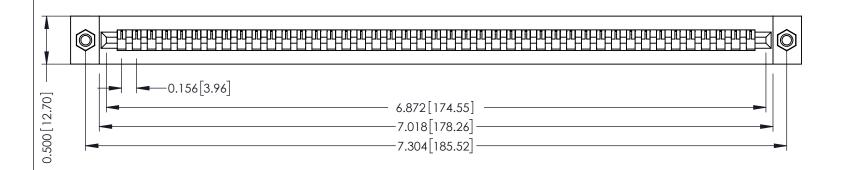

**Mounting Option** M3-0.5 Metric Threaded Inserts **Contact Detail** 

PC Tail .046x.013(1.17x0.33) - Tail LG=.358(9.09) .156 [3.96] Contact Spacing x .200 [5.08] Row Spacing

THIS IS A C.A.D. GENERATED DRAWING DO NOT MAKE MANUAL REVISIONS TO MASTER.