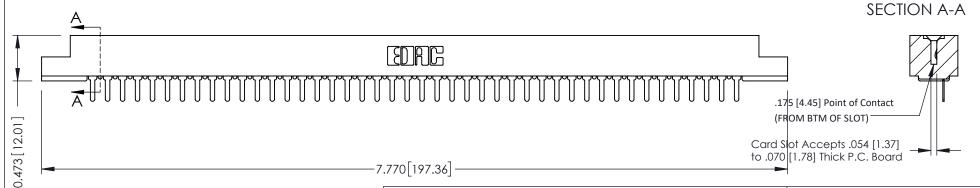

**Mounting Option** #4-40 Unified Threaded Inserts **Contact Detail** 

PC Tail .046x.013(1.17x0.33) - Tail LG=.213(5.41) .156 [3.96] Contact Spacing x .200 [5.08] Row Spacing

THIS IS A C.A.D. GENERATED DRAWING DO NOT MAKE MANUAL REVISIONS TO MASTER.