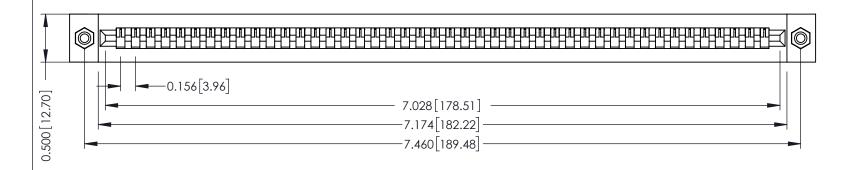

**Mounting Option** #4-40 Unified Threaded Inserts **Contact Detail** 

PC Tail .046x.013(1.17x0.33) - Tail LG=.213(5.41) .156 [3.96] Contact Spacing x .200 [5.08] Row Spacing

THIS IS A C.A.D. GENERATED DRAWING DO NOT MAKE MANUAL REVISIONS TO MASTER.