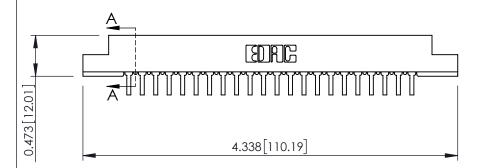

307 / 357 Card Edge Connector Part Number: 357-044-459-204

YOUR CONNECTION TO QUALITY & SERVICE

307 ENG MASTER J.LEE DATE: AUG. 11/09 NTS SHEET 1 OF 3

307 Assembly