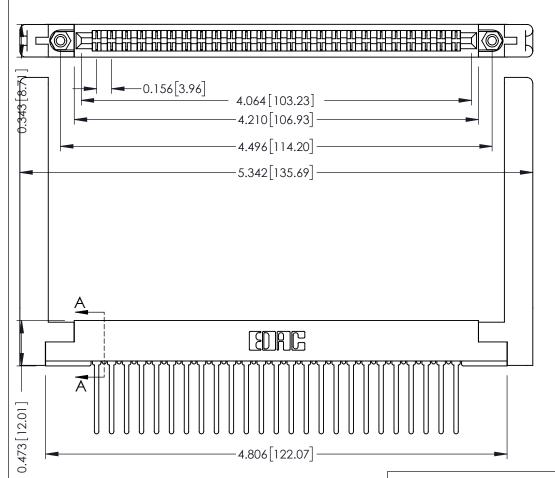

**Mounting Option** .468 (11.89) Offset Card Guides **Contact Detail** 

Wire Wrap .046x.013(1.17x0.33) - Tail LG=.708(17.98) .156 [3.96] Contact Spacing x .200 [5.08] Row Spacing

SECTION A-A

.095 [2.41] Point of Contact (FROM BTM OF SLOT)

Card Slot Accepts .054 [1.37] to .070 [1.78] Thick P.C. Board

**See Accompanying Pages for:** 

- **Contact Bend Details**
- **Mounting Options**

307 / 357 Card Edge Connector Part Number: 357-050-440-258