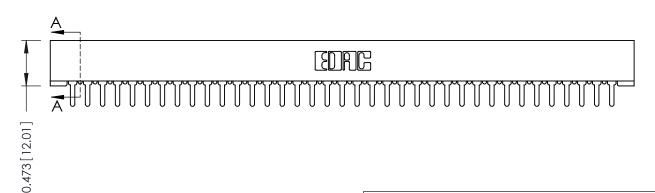

**Mounting Option** No Mounting Lugs **Contact Detail** 

PC Tail .046x.013(1.17x0.33) - Tail LG=.213(5.41) .156 [3.96] Contact Spacing x .200 [5.08] Row Spacing

THIS IS A C.A.D. GENERATED DRAWING DO NOT MAKE MANUAL REVISIONS TO MASTER.