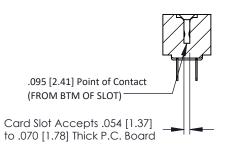

**Mounting Option** No Mounting Lugs **Contact Detail** 

PC Tail .046x.013(1.17x0.33) - Tail LG=.213(5.41) .156 [3.96] Contact Spacing x .200 [5.08] Row Spacing

THIS IS A C.A.D. GENERATED DRAWING DO NOT MAKE MANUAL REVISIONS TO MASTER.