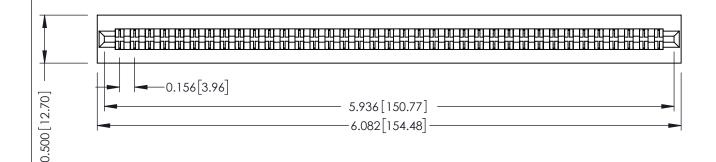

**Mounting Option** No Mounting Lugs **Contact Detail** 

PC Tail .046x.013(1.17x0.33) - Tail LG=.213(5.41) .156 [3.96] Contact Spacing x .200 [5.08] Row Spacing

THIS IS A C.A.D. GENERATED DRAWING DO NOT MAKE MANUAL REVISIONS TO MASTER.