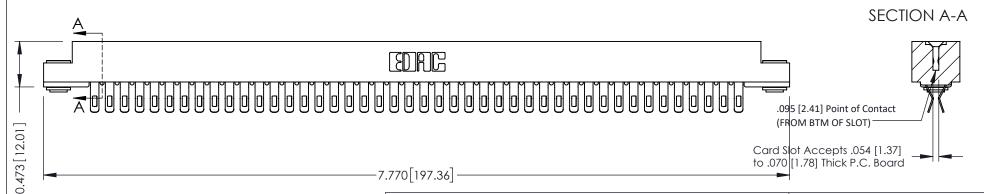

**Mounting Option** .116 (2.95) I.D. Floating Eyelets **Contact Detail** 

Extender Board Bend (Code 400 Contacts) .156 [3.96] Contact Spacing x .200 [5.08] Row Spacing

THIS IS A C.A.D. GENERATED DRAWING DO NOT MAKE MANUAL REVISIONS TO MASTER.

ORIGINAL

**See Accompanying Pages for:** 

- **Contact Bend Details**
- **Mounting Options**

307 / 357 Card Edge Connector Part Number: 357-088-455-203

**EDAC INC** TORONTO, ONTARIO CANADA

THESE DRAWINGS AND SPECIFICATIONS ARE THE PROPERTY OF EDAC INC.,AND SHALL NOT BE REPRODUCED, OR COPIED OR USED AS THE BASIS FOR THE MANUFACTURE OR SALE OF APPARATUS WITHOUT WRITTEN PERMISSION.