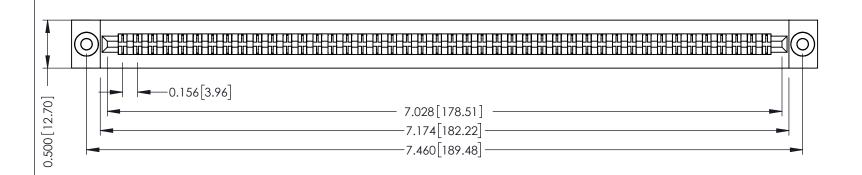

**Mounting Option** .116 (2.95) I.D. Floating Eyelets **Contact Detail** 

Extender Board Bend (Code 400 Contacts) .156 [3.96] Contact Spacing x .200 [5.08] Row Spacing

THIS IS A C.A.D. GENERATED DRAWING DO NOT MAKE MANUAL REVISIONS TO MASTER.

ORIGINAL

**See Accompanying Pages for:** 

- **Contact Bend Details**
- **Mounting Options**

307 / 357 Card Edge Connector Part Number: 357-088-455-203

**EDAC INC** TORONTO, ONTARIO CANADA

THESE DRAWINGS AND SPECIFICATIONS ARE THE PROPERTY OF EDAC INC.,AND SHALL NOT BE REPRODUCED, OR COPIED OR USED AS THE BASIS FOR THE MANUFACTURE OR SALE OF APPARATUS WITHOUT WRITTEN PERMISSION.