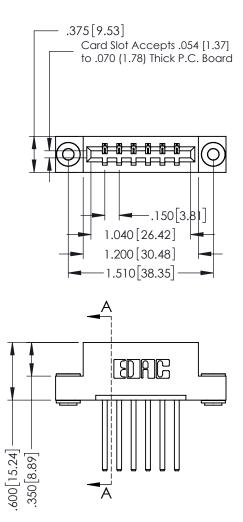

.330[8.38] Card Slot .160[4.06] Point of Contact SECTION A-A

ACAD REFERENCE NO. 379 ENG MASTER

**See Accompanying Page for:** 

- **Bend Detail**
- **Mounting Options**

379 Series Card Edge Connector Part Number: 379-006-544-103