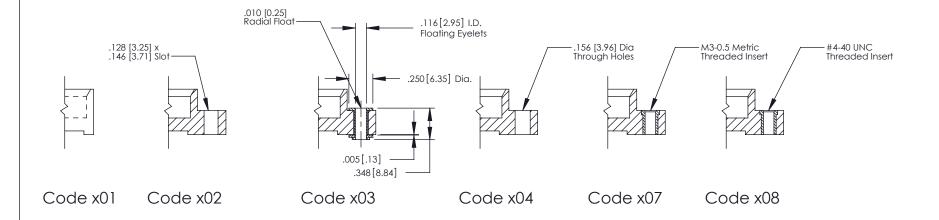

## **Mounting Option**

03-.116 (2.95) I.D. Floating Eyelets

379 Assembly

THIS IS A C.A.D. GENERATED DRAWING DO NOT MAKE MANUAL REVISIONS TO MASTER

ISSUE NUMBE

ORIGINAL

1

| 379 Series Card Edge Connector                               | ACAD REFERENCE NO. 379 ENG MASTER  |
|--------------------------------------------------------------|------------------------------------|
| Mounting Options                                             | DRAWN: J.LEE DATE: OCT. 14/09      |
| Mourning Ophons                                              | CHECKED: DATE:                     |
| EDAC INC THESE DRAWINGS AND SPI                              |                                    |
| IORONIO, ONIARIO SHALL NOT BE REPRODUC                       | CED,OR COPIED DRAWING NUMBER ISSUE |
| YOUR CONNECTION TO QUALITY & SERVICE WITHOUT WRITTEN PERMISS | DE APPARATUS 270 Accombly 1        |