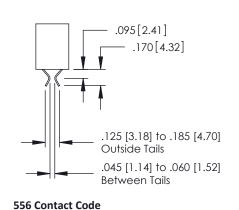

## **Contact Detail**

521-P.C. Tail .025 Sq.(0.64 Sq.) - Tail LG=.150(3.81) .150 [3.81] Contact Spacing x .200 [5.08] Row Spacing

379 Series Card Edge Connector Part Number: 379-016-521-101

YOUR CONNECTION TO QUALITY & SERVICE