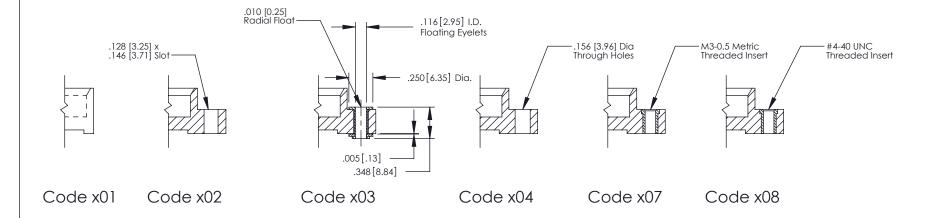

379 Assembly

THIS IS A C.A.D. GENERATED DRAWING DO NOT MAKE MANUAL REVISIONS TO MASTER

1220F MOMBER

ORIGINAL

1

| 379 Series Card Edge Connector<br>Mounting Options |                                                                                                                                                                                                         | ACAD REFERENCE NO. 379 ENG MASTER |        |                  |        |
|----------------------------------------------------|---------------------------------------------------------------------------------------------------------------------------------------------------------------------------------------------------------|-----------------------------------|--------|------------------|--------|
|                                                    |                                                                                                                                                                                                         | DRAWN:                            | J.LEE  | DATE: OCT. 14/09 |        |
|                                                    |                                                                                                                                                                                                         | CHECKED:                          |        | DATE:            |        |
|                                                    | THESE DRAWINGS AND SPECIFICATIONS                                                                                                                                                                       | SCALE:                            | NTS    | SHEET :          | 3 OF 3 |
|                                                    | TORONTO, ONTARIO CANADA  CONNECTION TO QUALITY & SERVICE  TORONTO, ONTARIO SHALL NOT BE REPRODUCED, OR COPIED OR USED AS THE BASIS FOR THE MANUFACTURE OR SALE OF APPARATUS WITHOUT WRITTEN PERMISSION. | DRAWING                           | NUMBER |                  | ISSUE  |
| YOUR CONNECTION TO (                               |                                                                                                                                                                                                         | MANUFACTURE OR SALE OF APPARATUS  | 3      | 379 Assembly     |        |