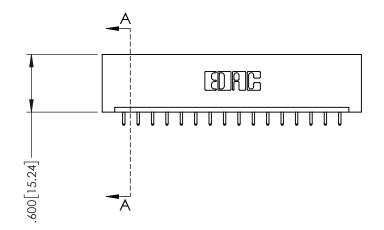

SHEET 1 OF 3 NTS 379 Assembly

ACAD REFERENCE NO. 379 ENG MASTER

DATE: OCT. 14/09

J.LEE