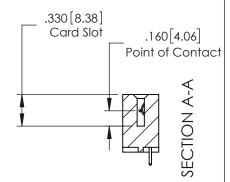

## See Accompanying Page for:

- **Bend Detail**
- **Mounting Options**

1

| 379 Series Card Edge | e Connector |
|----------------------|-------------|
| Contact Bend Detai   | I           |

YOUR CONNECTION TO QUALITY & SERVICE