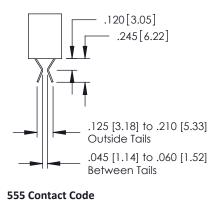

## **Contact Detail**

521-P.C. Tail .025 Sq.(0.64 Sq.) - Tail LG=.150(3.81) .150 [3.81] Contact Spacing x .200 [5.08] Row Spacing

379 Series Card Edge Connector Part Number: 379-016-521-101

YOUR CONNECTION TO QUALITY & SERVICE