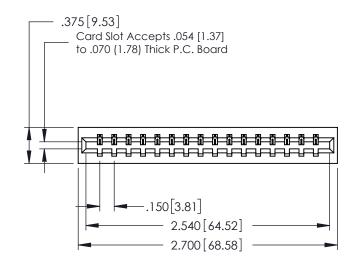

SHEET 1 OF 3 NTS 379 Assembly

ACAD REFERENCE NO. 379 ENG MASTER

DATE: OCT. 14/09

J.LEE