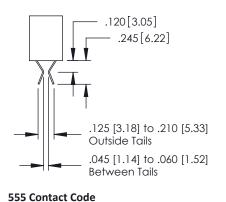

## **Contact Detail**

521-P.C. Tail .025 Sq.(0.64 Sq.) - Tail LG=.150(3.81) .150 [3.81] Contact Spacing x .200 [5.08] Row Spacing

| 379 Series Card Edge Connect | or |
|------------------------------|----|
| Part Number: 379-016-521-103 |    |