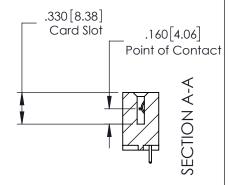

**See Accompanying Page for:** 

- **Bend Detail**
- **Mounting Options**

YOUR CONNECTION TO QUALITY & SERVICE

SHEET 1 OF 3 NTS 379 Assembly

ACAD REFERENCE NO. 379 ENG MASTER

DATE: OCT. 14/09

J.LEE

379 Series Card Edge Connector Contact Bend Detail