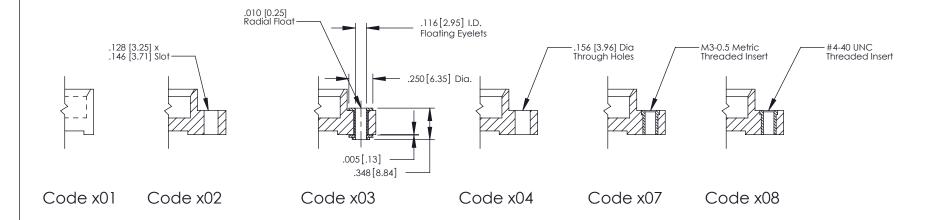

## **Mounting Option**

03-.116 (2.95) I.D. Floating Eyelets

379 Assembly

THIS IS A C.A.D. GENERATED DRAWING DO NOT MAKE MANUAL REVISIONS TO MASTER

ISSUE NUMBER

DRIGINAL

1

| 379 Series Card Edge Connector                               | 79 Series Card Edge Connector  ACAD REFERENCE NO. 379 ENG MASTER |  |  |
|--------------------------------------------------------------|------------------------------------------------------------------|--|--|
| Mounting Options                                             | DRAWN: J.LEE DATE: OCT. 14/09                                    |  |  |
| Mourning Ophons                                              | CHECKED: DATE:                                                   |  |  |
| EDAC INC THESE DRAWINGS AND SPI                              |                                                                  |  |  |
| IORONIO, ONIARIO SHALL NOT BE REPRODUC                       | CED,OR COPIED DRAWING NUMBER ISSUE                               |  |  |
| YOUR CONNECTION TO QUALITY & SERVICE WITHOUT WRITTEN PERMISS | DE APPARATUS 270 Accombly 1                                      |  |  |