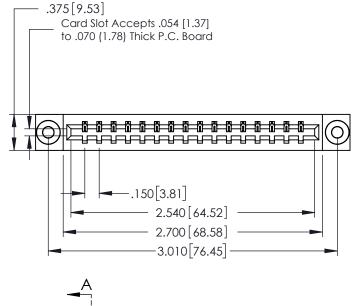

**See Accompanying Page for:** 

- **Bend Detail**
- **Mounting Options**

YOUR CONNECTION TO QUALITY & SERVICE

SHEET 1 OF 3 NTS 379 Assembly

ACAD REFERENCE NO. 379 ENG MASTER

DATE: OCT. 14/09

J.LEE

379 Series Card Edge Connector Contact Bend Detail