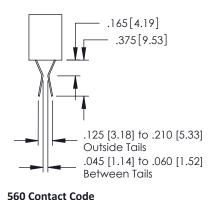

## **Contact Detail**

521-P.C. Tail .025 Sq.(0.64 Sq.) - Tail LG=.150(3.81) .150 [3.81] Contact Spacing x .200 [5.08] Row Spacing

| 379 Series Card Edge Connect | or |
|------------------------------|----|
| Part Number: 379-016-521-103 |    |