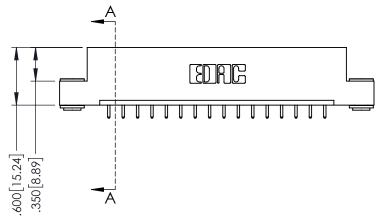

**See Accompanying Page for:** 

- **Bend Detail**
- **Mounting Options**

YOUR CONNECTION TO QUALITY & SERVICE

SHEET 1 OF 3 NTS 379 Assembly

ACAD REFERENCE NO. 379 ENG MASTER

DATE: OCT. 14/09

J.LEE

379 Series Card Edge Connector Contact Bend Detail

YOUR CONNECTION TO QUALITY & SERVICE

CANADA

|    | ACAD REFERENCE N | . 379 ENG MASTER |
|----|------------------|------------------|
|    | DRAWN: J.LEE     | DATE: OCT. 14/09 |
|    | CHECKED:         | DATE:            |
| ED | SCALE: NTS       | SHEET 2 OF 3     |
|    | DRAWING NUMBER   | ISSUE            |