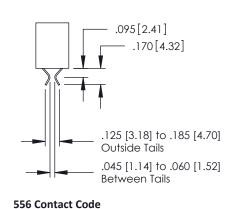

## **Contact Detail**

521-P.C. Tail .025 Sq.(0.64 Sq.) - Tail LG=.150(3.81) .150 [3.81] Contact Spacing x .200 [5.08] Row Spacing

| 379 Series Card Edge Connect | or |
|------------------------------|----|
| Part Number: 379-016-521-103 |    |