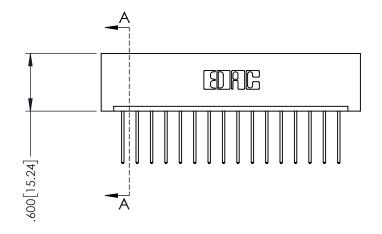

## **Contact Detail**

540-Wire Wrap .025 Sq.(0.64 Sq.) - Tail LG=.560(14.22) .150 [3.81] Contact Spacing x .200 [5.08] Row Spacing

379 Series Card Edge Connector Part Number: 379-016-540-101

YOUR CONNECTION TO QUALITY & SERVICE