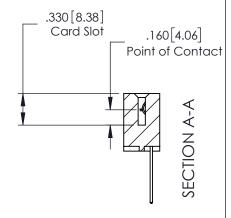

## **See Accompanying Page for:**

- **Bend Detail**
- **Mounting Options**

1

| 379 Series Card Edge | Connector |
|----------------------|-----------|
| Contact Bend Detail  |           |

YOUR CONNECTION TO QUALITY & SERVICE