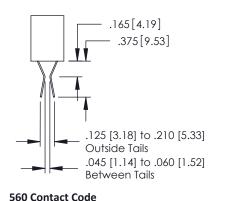

## **Contact Detail**

540-Wire Wrap .025 Sq.(0.64 Sq.) - Tail LG=.560(14.22) .150 [3.81] Contact Spacing x .200 [5.08] Row Spacing

379 Series Card Edge Connector Part Number: 379-016-540-101

YOUR CONNECTION TO QUALITY & SERVICE