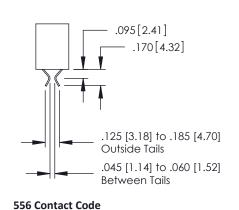

## **Contact Detail**

540-Wire Wrap .025 Sq.(0.64 Sq.) - Tail LG=.560(14.22) .150 [3.81] Contact Spacing x .200 [5.08] Row Spacing

379 Series Card Edge Connector Part Number: 379-016-540-101

YOUR CONNECTION TO QUALITY & SERVICE