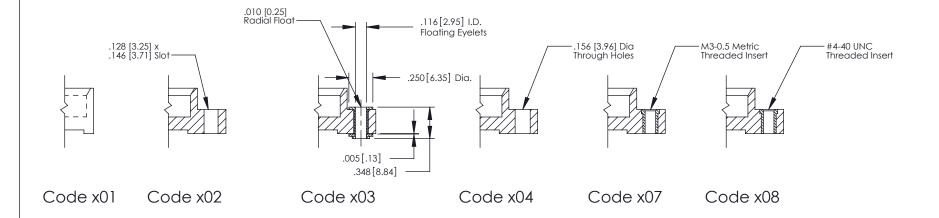

379 Assembly

THIS IS A C.A.D. GENERATED DRAWING DO NOT MAKE MANUAL REVISIONS TO MASTER

1220F MOMBER

ORIGINAL

1

| 379 Series Card Edge Connector<br>Mounting Options |                                                                                                                                                                                                                                                                               | ACAD REFERENCE NO. 379 ENG MASTER |        |                  |         |        |
|----------------------------------------------------|-------------------------------------------------------------------------------------------------------------------------------------------------------------------------------------------------------------------------------------------------------------------------------|-----------------------------------|--------|------------------|---------|--------|
|                                                    |                                                                                                                                                                                                                                                                               | DRAWN:                            | J.LEE  | DATE: OCT. 14/09 |         |        |
|                                                    |                                                                                                                                                                                                                                                                               | CHECKED:                          |        | DATE:            |         |        |
|                                                    | EDAC INC TORONTO, ONTARIO CANADA UR CONNECTION TO QUALITY & SERVICE  EDAC INC THESE DRAWINGS AND SPECIFICATIONS ARE THE PROPERTY OF EDAC INC.,AND SHALL NOT BE REPRODUCED,OR COPIED OR USED AS THE BASIS FOR THE MANUFACTURE OR SALE OF APPARATUS WITHOUT WRITTEN PERMISSION. |                                   | SCALE: | NTS              | SHEET : | 3 OF 3 |
|                                                    |                                                                                                                                                                                                                                                                               | DRAWING                           | NUMBER |                  | ISSUE   |        |
| YOUR CONNECTION TO (                               |                                                                                                                                                                                                                                                                               | MANUFACTURE OR SALE OF APPARATUS  | 3      | 379 Assembly     |         | 1      |