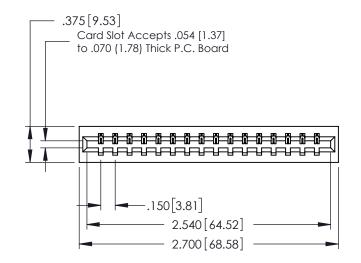

## **Contact Detail**

540-Wire Wrap .025 Sq.(0.64 Sq.) - Tail LG=.560(14.22) .150 [3.81] Contact Spacing x .200 [5.08] Row Spacing

379 Series Card Edge Connector Part Number: 379-016-540-101

YOUR CONNECTION TO QUALITY & SERVICE