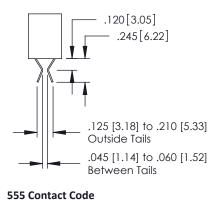

## **Contact Detail**

540-Wire Wrap .025 Sq.(0.64 Sq.) - Tail LG=.560(14.22) .150 [3.81] Contact Spacing x .200 [5.08] Row Spacing

379 Series Card Edge Connector Part Number: 379-016-540-101

YOUR CONNECTION TO QUALITY & SERVICE