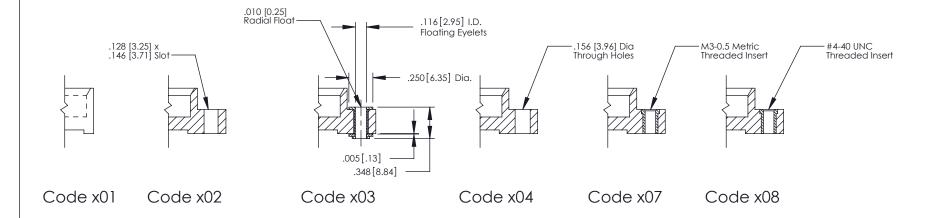

SHEET 1 OF 3 379 Assembly

ACAD REFERENCE NO. 379 ENG MASTER



1







| 379 Series Card Edge | Connector |
|----------------------|-----------|
| Contact Bend Detail  |           |

YOUR CONNECTION TO QUALITY & SERVICE

CANADA

WITHOUT WRITTEN PERMISSION.

|    | ACAD REFERENCE NO. 379 ENG MASTE |                  |  |  |  |
|----|----------------------------------|------------------|--|--|--|
|    | DRAWN: J.LEE                     | DATE: OCT. 14/09 |  |  |  |
|    | CHECKED:                         | DATE:            |  |  |  |
|    | SCALE: NTS                       | SHEET 2 OF 3     |  |  |  |
| ED | DRAWING NUMBER                   | ISSUE            |  |  |  |

379 Assembly

THIS IS A C.A.D. GENERATED DRAWING DO NOT MAKE MANUAL REVISIONS TO MASTER



1220F MOMBER

ORIGINAL

1



| 379 Series Card Edge Connector<br>Mounting Options |                                                                                                                                                                                                                                                                               | ACAD REFERENCE NO. 379 ENG MASTER |        |                  |         |        |
|----------------------------------------------------|-------------------------------------------------------------------------------------------------------------------------------------------------------------------------------------------------------------------------------------------------------------------------------|-----------------------------------|--------|-----------------