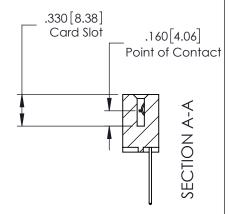

ACAD REFERENCE NO. 379 ENG MASTER

1

| 379 Series Card Edge | Connector |
|----------------------|-----------|
| Contact Bend Detail  |           |

YOUR CONNECTION TO QUALITY & SERVICE

CANADA

WITHOUT WRITTEN PERMISSION.