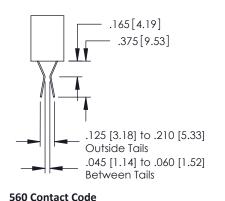

## **Contact Detail**

540-Wire Wrap .025 Sq.(0.64 Sq.) - Tail LG=.560(14.22) .150 [3.81] Contact Spacing x .200 [5.08] Row Spacing