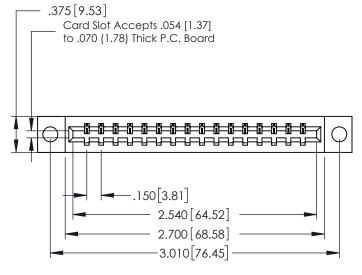

## 379 Series Card Edge Connector Part Number: 379-016-540-104

See Accompanying Page for: **Bend Detail Mounting Options** YOUR CONNECTION TO QUALITY & SERVICE

J.LEE DATE: OCT. 14/09 SHEET 1 OF 3 379 Assembly