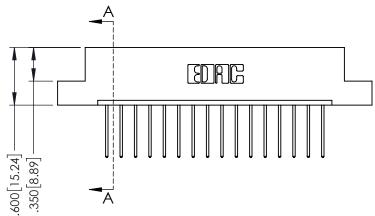

ACAD REFERENCE NO. 379 ENG MASTER

1

| 379 Series Card Edge | Connector |
|----------------------|-----------|
| Contact Bend Detail  |           |

YOUR CONNECTION TO QUALITY & SERVICE

CANADA

WITHOUT WRITTEN PERMISSION.