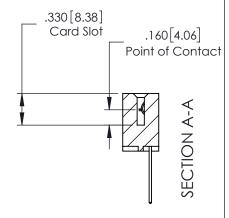

ACAD REFERENCE NO. 379 ENG MASTER

1

| 379 Series Card Edge | Connector |
|----------------------|-----------|
| Contact Bend Detail  |           |

YOUR CONNECTION TO QUALITY & SERVICE

CANADA

WITHOUT WRITTEN PERMISSION.