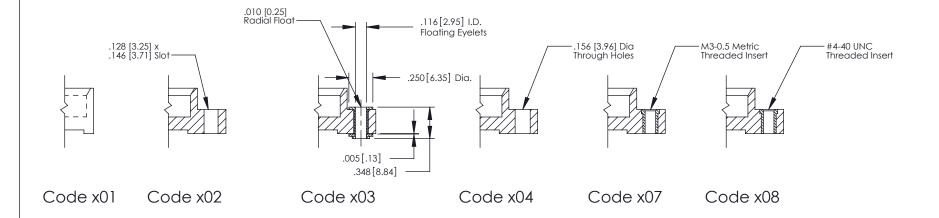

## **Mounting Option**

07-M3-0.5 Metric Threaded Inserts

379 Assembly

THIS IS A C.A.D. GENERATED DRAWING DO NOT MAKE MANUAL REVISIONS TO MASTER

1220F MOMBER

ORIGINAL

1

| 379 Series Card Edge Connector |                  |                                                                                                                                                               | ACAD REFERENCE NO. 379 ENG MASTER |                  |         |        |
|--------------------------------|------------------|---------------------------------------------------------------------------------------------------------------------------------------------------------------|-----------------------------------|------------------|---------|--------|
| Mounting Options               |                  | DRAWN:                                                                                                                                                        | J.LEE                             | DATE: OCT. 14/09 |         |        |
|                                |                  | CHECKED:                                                                                                                                                      |                                   | DATE:            |         |        |
|                                |                  | THESE DRAWINGS AND SPECIFICATIONS                                                                                                                             | SCALE:                            | NTS              | SHEET : | 3 OF 3 |
|                                | TORONTO, ONTARIO | ARE THE PROPERTY OF EDAC INC.,AND SHALL NOT BE REPRODUCED,OR COPIED OR USED AS THE BASIS FOR THE MANUFACTURE OR SALE OF APPARATUS WITHOUT WRITTEN PERMISSION. | DRAWING                           | NUMBER           |         | ISSUE  |
| YOUR CONNECTION TO (           | II CANADA I      |                                                                                                                                                               | 3                                 | 379 Assembly     |         | 1      |