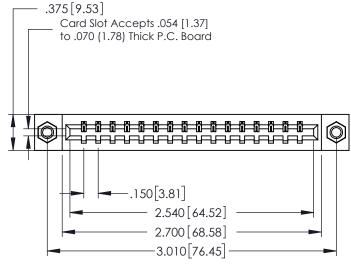

## 379 Series Card Edge Connector Part Number: 379-016-540-107

**See Accompanying Page for: Bend Detail** 

**Mounting Options** 

YOUR CONNECTION TO QUALITY & SERVICE

|   | DRAWN: J.LEE   | CT. 14/09 |        |  |  |
|---|----------------|-----------|--------|--|--|
|   | CHECKED:       | DATE:     |        |  |  |
|   | SCALE: NTS     | SHEET     | 1 OF 3 |  |  |
| D | DRAWING NUMBER |           | ISSUE  |  |  |
|   | 379 Assembly   |           | 1      |  |  |