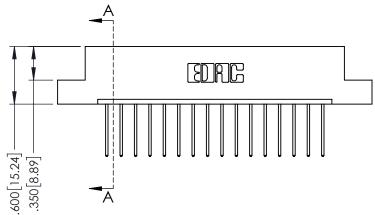

## 379 Series Card Edge Connector Part Number: 379-016-540-107

**See Accompanying Page for: Bend Detail** 

**Mounting Options** 

YOUR CONNECTION TO QUALITY & SERVICE

|   | DRAWN: J.LEE   | CT. 14/09 |        |  |  |
|---|----------------|-----------|--------|--|--|
|   | CHECKED:       | DATE:     |        |  |  |
|   | SCALE: NTS     | SHEET     | 1 OF 3 |  |  |
| D | DRAWING NUMBER |           | ISSUE  |  |  |
|   | 379 Assembly   |           | 1      |  |  |