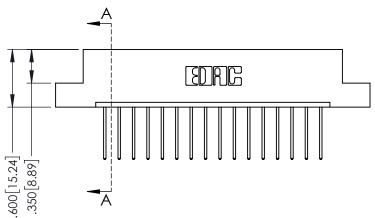

## **See Accompanying Page for:**

- **Bend Detail**
- **Mounting Options**

1

| 379 Series Card Edge | e Connector |
|----------------------|-------------|
| Contact Bend Detai   | I           |

YOUR CONNECTION TO QUALITY & SERVICE