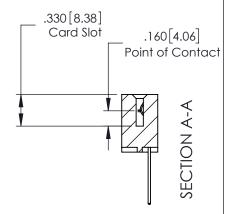

## **See Accompanying Page for:**

- **Bend Detail**
- **Mounting Options**

1

| 379 Series Card Edge | e Connector |
|----------------------|-------------|
| Contact Bend Detai   | I           |

YOUR CONNECTION TO QUALITY & SERVICE