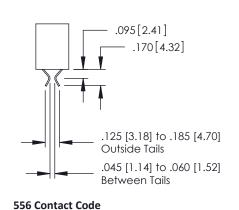

## **Contact Detail**

540-Wire Wrap .025 Sq.(0.64 Sq.) - Tail LG=.560(14.22) .150 [3.81] Contact Spacing x .200 [5.08] Row Spacing

379 Series Card Edge Connector Part Number: 379-016-540-108

YOUR CONNECTION TO QUALITY & SERVICE