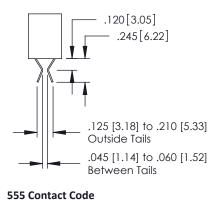

## **Contact Detail**

540-Wire Wrap .025 Sq.(0.64 Sq.) - Tail LG=.560(14.22) .150 [3.81] Contact Spacing x .200 [5.08] Row Spacing

379 Series Card Edge Connector Part Number: 379-016-540-108

YOUR CONNECTION TO QUALITY & SERVICE