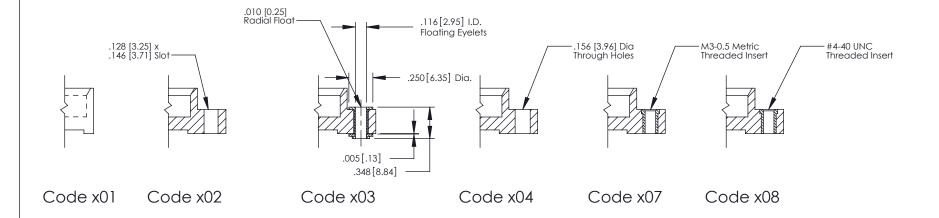

## **Mounting Option**

08-#4-40 Unified Threaded Inserts

379 Assembly

THIS IS A C.A.D. GENERATED DRAWING DO NOT MAKE MANUAL REVISIONS TO MASTER

1220F MOMBER

ORIGINAL

1

| 379 Series Card Edge Connector<br>Mounting Options |                                                                                                                                                                                                         | ACAD REFERENCE NO. 379 ENG MASTER |        |                  |        |
|----------------------------------------------------|---------------------------------------------------------------------------------------------------------------------------------------------------------------------------------------------------------|-----------------------------------|--------|------------------|--------|
|                                                    |                                                                                                                                                                                                         | DRAWN:                            | J.LEE  | DATE: OCT. 14/09 |        |
|                                                    |                                                                                                                                                                                                         | CHECKED:                          |        | DATE:            |        |
|                                                    | THESE DRAWINGS AND SPECIFICATIONS                                                                                                                                                                       | SCALE:                            | NTS    | SHEET :          | 3 OF 3 |
|                                                    | TORONTO, ONTARIO CANADA  CONNECTION TO QUALITY & SERVICE  TORONTO, ONTARIO SHALL NOT BE REPRODUCED, OR COPIED OR USED AS THE BASIS FOR THE MANUFACTURE OR SALE OF APPARATUS WITHOUT WRITTEN PERMISSION. | DRAWING                           | NUMBER |                  | ISSUE  |
| YOUR CONNECTION TO (                               |                                                                                                                                                                                                         | MANUFACTURE OR SALE OF APPARATUS  | 3      | 379 Assembly     |        |