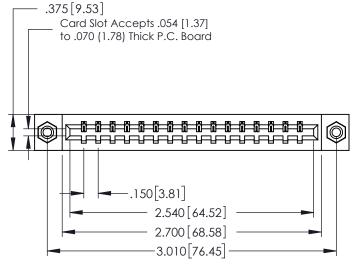

NTS SHEET 1 OF 3 379 Assembly

ACAD REFERENCE NO. 379 ENG MASTER

DATE: OCT. 14/09

J.LEE