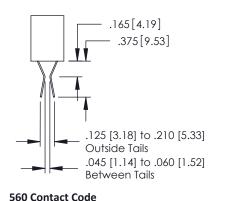

## **Contact Detail**

540-Wire Wrap .025 Sq.(0.64 Sq.) - Tail LG=.560(14.22) .150 [3.81] Contact Spacing x .200 [5.08] Row Spacing

379 Series Card Edge Connector Part Number: 379-016-540-108

YOUR CONNECTION TO QUALITY & SERVICE