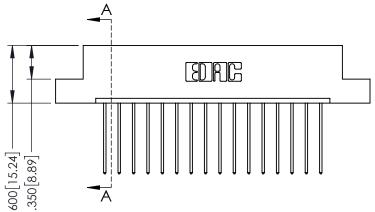

## 379 Series Card Edge Connector Part Number: 379-016-541-107

See Accompanying Page for: **Bend Detail** 

**Mounting Options** 

YOUR CONNECTION TO QUALITY & SERVICE

J.LEE DATE: OCT. 14/09 SHEET 1 OF 3 379 Assembly