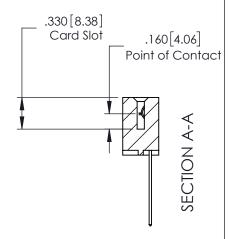

ACAD REFERENCE NO. 379 ENG MASTER

1

| 379 Series Card Edge | Connector |
|----------------------|-----------|
| Contact Bend Detail  |           |

YOUR CONNECTION TO QUALITY & SERVICE

CANADA

WITHOUT WRITTEN PERMISSION.