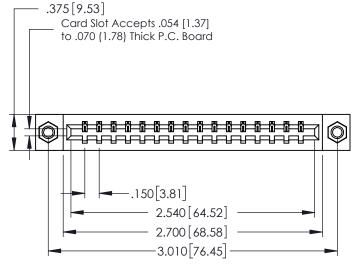

## 379 Series Card Edge Connector Part Number: 379-016-541-107

See Accompanying Page for: **Bend Detail** 

**Mounting Options** 

YOUR CONNECTION TO QUALITY & SERVICE

J.LEE DATE: OCT. 14/09 SHEET 1 OF 3 379 Assembly