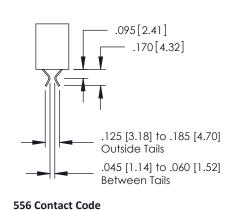

## **Contact Detail**

541-Wire Wrap .025 Sq.(0.64 Sq.) - Tail LG=.750(19.05) .150 [3.81] Contact Spacing x .200 [5.08] Row Spacing