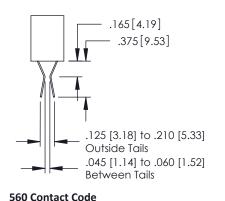

## **Contact Detail**

541-Wire Wrap .025 Sq.(0.64 Sq.) - Tail LG=.750(19.05) .150 [3.81] Contact Spacing x .200 [5.08] Row Spacing