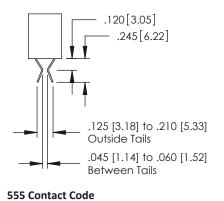

## **Contact Detail**

541-Wire Wrap .025 Sq.(0.64 Sq.) - Tail LG=.750(19.05) .150 [3.81] Contact Spacing x .200 [5.08] Row Spacing