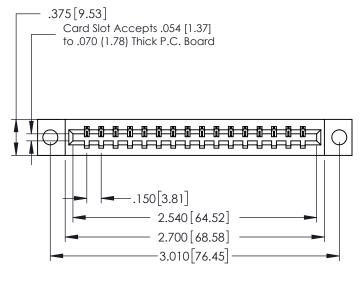

## **Mounting Option**

04-.156 (3.96) Dia. Mounting Holes

See Accompanying Page for:
• Bend Detail

**Mounting Options** 

YOUR CONNECTION TO QUALITY & SERVICE

|   | DRAWN: J.LEE   | CT. 14/09 |        |  |
|---|----------------|-----------|--------|--|
|   | CHECKED:       | DATE:     |        |  |
|   | SCALE: NTS     | SHEET     | 1 OF 3 |  |
| D | DRAWING NUMBER |           | ISSUE  |  |
|   | 379 Assembly   | 1         |        |  |