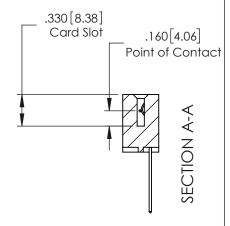

ACAD REFERENCE NO. 379 ENG MASTER

1

| 379 Series Card Edge | e Connector |
|----------------------|-------------|
| Contact Bend Detai   | I           |

YOUR CONNECTION TO QUALITY & SERVICE

CANADA

WITHOUT WRITTEN PERMISSION.

See Accompanying Page for:
• Bend Detail

**Mounting Options** 

YOUR CONNECTION TO QUALITY & SERVICE

|   | DRAWN: J.LEE   | CT. 14/09 |        |  |
|---|----------------|-----------|--------|--|
|   | CHECKED:       | DATE:     |        |  |
|   | SCALE: NTS     | SHEET     | 1 OF 3 |  |
| D | DRAWING NUMBER |           | ISSUE  |  |
|   | 379 Assembly   | 1         |        |  |