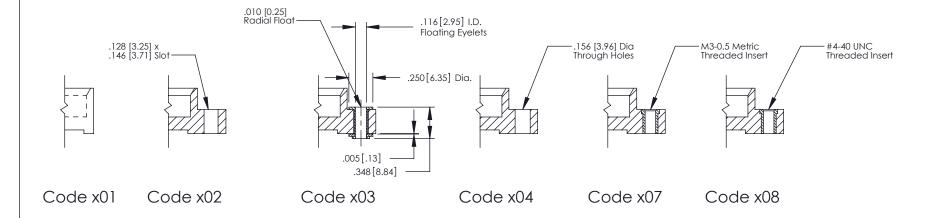

DATE:     |        |  |
|   | SCALE: NTS     | SHEET     | 1 OF 3 |  |
| D | DRAWING NUMBER |           | ISSUE  |  |
|   | 379 Assembly   | 1         |        |  |

ACAD REFERENCE NO. 379 ENG MASTER



1







| 379 Series Card Edge | e Connector |
|----------------------|-------------|
| Contact Bend Detai   | I           |

YOUR CONNECTION TO QUALITY & SERVICE

CANADA

WITHOUT WRITTEN PERMISSION.

|    | ACAD REFERENCE NO | . 379 ENG MASTER |
|----|-------------------|------------------|
|    | DRAWN: J.LEE      | DATE: OCT. 14/09 |
|    | CHECKED:          | DATE:            |
|    | SCALE: NTS        | SHEET 2 OF 3     |
| ED | DRAWING NUMBER    | ISSUE            |

379 Assembly

THIS IS A C.A.D. GENERATED DRAWING DO NOT MAKE MANUAL REVISIONS TO MASTER



1220F MOMBER

ORIGINAL

1



| 379 Series Card Edge Connector<br>Mounting Options |                  | ACAD REFERENCE NO. 379 ENG MASTER                                                                      |         |              |           |        |
|----------------------------------------------------|------------------|--------------------------------------------------------------------------------------------------------|---------|--------------|-----------|--------|
|                                                    |                  | DRAWN:                                                                                                 | J.LEE   | DATE: O      | CT. 14/09 |        |
|                                                    |                  | CHECKED: