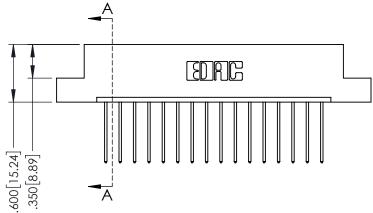

## **Mounting Option**

04-.156 (3.96) Dia. Mounting Holes

See Accompanying Page for:
• Bend Detail

**Mounting Options** 

YOUR CONNECTION TO QUALITY & SERVICE

|   | DRAWN: J.LEE   | CT. 14/09 |        |  |
|---|----------------|-----------|--------|--|
|   | CHECKED:       | DATE:     |        |  |
|   | SCALE: NTS     | SHEET     | 1 OF 3 |  |
| D | DRAWING NUMBER |           | ISSUE  |  |
|   | 379 Assembly   | 1         |        |  |