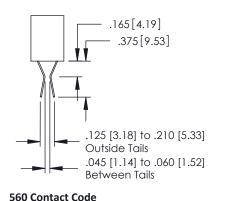

## **Contact Detail**

542-Wire Wrap .025 Sq.(0.64 Sq.) - Tail LG=.645(16.38) .150 [3.81] Contact Spacing x .200 [5.08] Row Spacing

| 379 Series Card Edge Connect | or |
|------------------------------|----|
| Part Number: 379-016-542-104 |    |