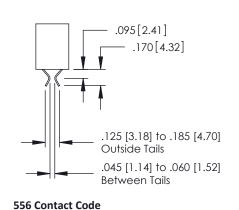

## **Contact Detail**

542-Wire Wrap .025 Sq.(0.64 Sq.) - Tail LG=.645(16.38) .150 [3.81] Contact Spacing x .200 [5.08] Row Spacing

| 379 Series Card Edge Connect | or |
|------------------------------|----|
| Part Number: 379-016-542-104 |    |