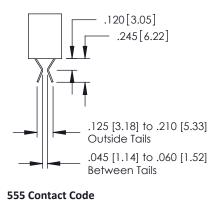

## **Contact Detail**

542-Wire Wrap .025 Sq.(0.64 Sq.) - Tail LG=.645(16.38) .150 [3.81] Contact Spacing x .200 [5.08] Row Spacing

| 379 Series Card Edge Connect | or |
|------------------------------|----|
| Part Number: 379-016-542-104 |    |