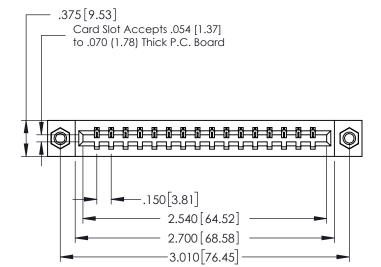

## **Contact Detail**

542-Wire Wrap .025 Sq.(0.64 Sq.) - Tail LG=.645(16.38) .150 [3.81] Contact Spacing x .200 [5.08] Row Spacing

THIS IS A C.A.D. GENERATED DRAWING

ISSUE NUMBE

ORIGINAL

| 379 Series Card Edge Connect | or |
|------------------------------|----|
| Part Number: 379-016-542-107 |    |