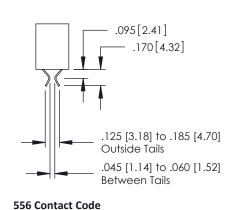

## **Contact Detail**

542-Wire Wrap .025 Sq.(0.64 Sq.) - Tail LG=.645(16.38) .150 [3.81] Contact Spacing x .200 [5.08] Row Spacing

THIS IS A C.A.D. GENERATED DRAWING

ISSUE NUMBE

ORIGINAL

| 379 Series Card Edge Connect | or |
|------------------------------|----|
| Part Number: 379-016-542-107 |    |