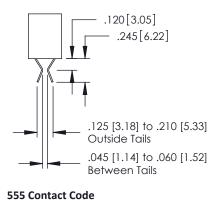

## **Contact Detail**

542-Wire Wrap .025 Sq.(0.64 Sq.) - Tail LG=.645(16.38) .150 [3.81] Contact Spacing x .200 [5.08] Row Spacing

THIS IS A C.A.D. GENERATED DRAWING

ISSUE NUMBE

ORIGINAL

| 379 Series Card Edge Connect | or |
|------------------------------|----|
| Part Number: 379-016-542-107 |    |