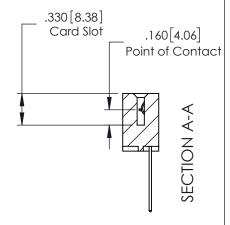

## **Contact Detail**

542-Wire Wrap .025 Sq.(0.64 Sq.) - Tail LG=.645(16.38) .150 [3.81] Contact Spacing x .200 [5.08] Row Spacing

THIS IS A C.A.D. GENERATED DRAWING

ISSUE NUMBE

ORIGINAL

| 379 Series Card Edge Connect | or |
|------------------------------|----|
| Part Number: 379-016-542-107 |    |