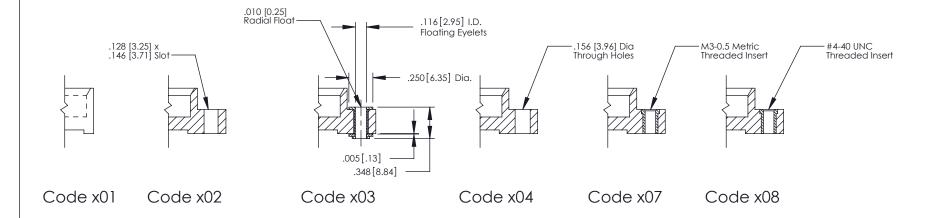

## **Mounting Option**

07-M3-0.5 Metric Threaded Inserts

379 Assembly

THIS IS A C.A.D. GENERATED DRAWING DO NOT MAKE MANUAL REVISIONS TO MASTER

1220F MOMBER

ORIGINAL

1

| 379 Series Card Edge Connector<br>Mounting Options |                  | ACAD REFERENCE NO. 379 ENG MASTER                                                                      |         |                  |         |        |
|----------------------------------------------------|------------------|--------------------------------------------------------------------------------------------------------|---------|------------------|---------|--------|
|                                                    |                  | DRAWN:                                                                                                 | J.LEE   | DATE: OCT. 14/09 |         |        |
|                                                    |                  | CHECKED:                                                                                               |         | DATE:            |         |        |
|                                                    |                  | THESE DRAWINGS AND SPECIFICATIONS                                                                      | SCALE:  | NTS              | SHEET : | 3 OF 3 |
|                                                    | TORONTO, ONTARIO | ARE THE PROPERTY OF EDAC INC.,AND<br>SHALL NOT BE REPRODUCED,OR COPIED<br>OR USED AS THE BASIS FOR THE | DRAWING | NUMBER           |         | ISSUE  |
| YOUR CONNECTION TO (                               | CANADA           | MANUFACTURE OR SALE OF APPARATUS                                                                       | 3       | 379 Assembly     |         | 1      |