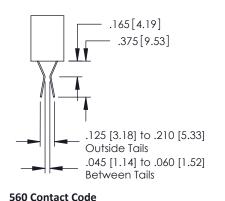

ACAD REFERENCE NO. 379 ENG MASTER

DRAWN: J.LEE DATE: OCT. 14/09

CHECKED: DATE:

SCALE: NTS SHEET 1 OF 3

DRAWING NUMBER ISSUE

379 Assembly 1

1

| 379 Series Card Edge | Connector |
|----------------------|-----------|
| Contact Bend Detail  |           |