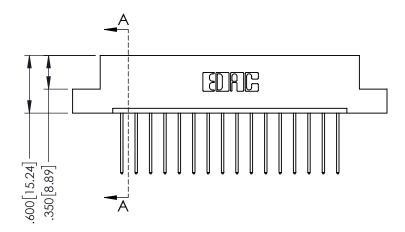

## **Contact Detail**

542-Wire Wrap .025 Sq.(0.64 Sq.) - Tail LG=.645(16.38) .150 [3.81] Contact Spacing x .200 [5.08] Row Spacing

THIS IS A C.A.D. GENERATED DRAWING

ISSUE NUMBE

ORIGINAL

| 379 Series Card Edge Connect | or |
|------------------------------|----|
| Part Number: 379-016-542-107 |    |