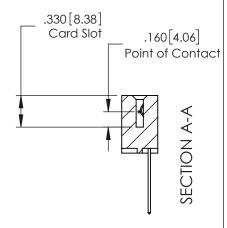

379 Assembly

1

| 379 Series Card Edge | Connector |
|----------------------|-----------|
| Contact Bend Detail  |           |

YOUR CONNECTION TO QUALITY & SERVICE

CANADA

WITHOUT WRITTEN PERMISSION.

|    | ACAD REFERENCE NO | . 379 ENG MASTER |  |  |  |
|----|-------------------|------------------|--|--|--|
|    | DRAWN: J.LEE      | DATE: OCT. 14/09 |  |  |  |
|    | CHECKED:          | DATE:            |  |  |  |
|    | SCALE: NTS        | SHEET 2 OF 3     |  |  |  |
| ED | DRAWING NUMBER    | ISSUE            |  |  |  |