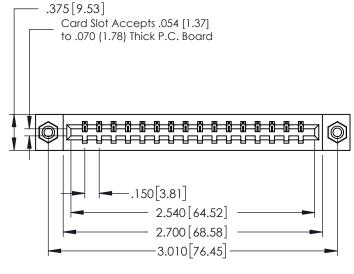

## 379 Series Card Edge Connector Part Number: 379-016-542-108

See Accompanying Page for:

• Bend Detail

Mounting Options

EDAC INC TORONTO, ONTARIO CANADA

CANADA OR USED AS THE BASIS FI YOUR CONNECTION TO QUALITY & SERVICE WITHOUT WRITTEN PERMISSI

|   | ACAD REFERENCE NO. 379 ENG MASTER |                  |  |  |  |
|---|-----------------------------------|------------------|--|--|--|
|   | DRAWN: J.LEE                      | DATE: OCT. 14/09 |  |  |  |
|   | CHECKED:                          | DATE:            |  |  |  |
|   | SCALE: NTS                        | SHEET 1 OF 3     |  |  |  |
| 0 | DRAWING NUMBER                    | ISSUE            |  |  |  |