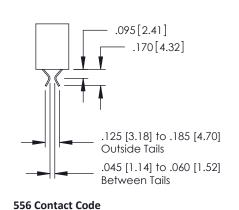

379 Assembly

1

| 379 Series Card Edge | Connector |
|----------------------|-----------|
| Contact Bend Detail  |           |

YOUR CONNECTION TO QUALITY & SERVICE

CANADA

WITHOUT WRITTEN PERMISSION.

|    | ACAD REFERENCE NO | . 379 ENG MASTER |  |  |  |
|----|-------------------|------------------|--|--|--|
|    | DRAWN: J.LEE      | DATE: OCT. 14/09 |  |  |  |
|    | CHECKED:          | DATE:            |  |  |  |
|    | SCALE: NTS        | SHEET 2 OF 3     |  |  |  |
| ED | DRAWING NUMBER    | ISSUE            |  |  |  |