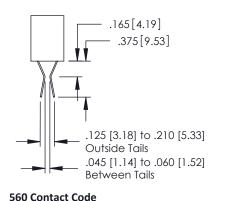

379 Assembly

1

| 379 Series Card Edge | Connector |
|----------------------|-----------|
| Contact Bend Detail  |           |

YOUR CONNECTION TO QUALITY & SERVICE

CANADA

WITHOUT WRITTEN PERMISSION.

|    | ACAD REFERENCE NO | . 379 ENG MASTER |  |  |  |
|----|-------------------|------------------|--|--|--|
|    | DRAWN: J.LEE      | DATE: OCT. 14/09 |  |  |  |
|    | CHECKED:          | DATE:            |  |  |  |
|    | SCALE: NTS        | SHEET 2 OF 3     |  |  |  |
| ED | DRAWING NUMBER    | ISSUE            |  |  |  |