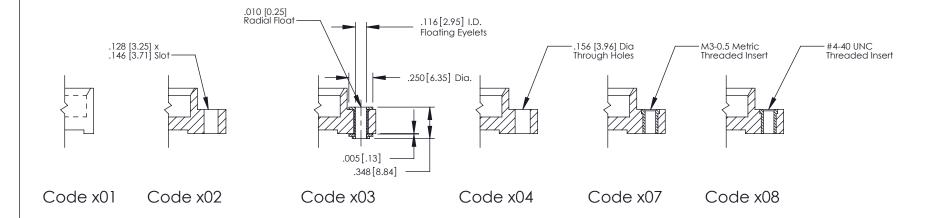

## **Mounting Option**

08-#4-40 Unified Threaded Inserts

379 Assembly

THIS IS A C.A.D. GENERATED DRAWING DO NOT MAKE MANUAL REVISIONS TO MASTER

1220F MOMBER

ORIGINAL

1

| 379 Series Card Edge Connector |                         |                                                                                                                                                                                                 |          | ACAD REFERENCE NO. 379 ENG MASTER |         |        |  |
|--------------------------------|-------------------------|-------------------------------------------------------------------------------------------------------------------------------------------------------------------------------------------------|----------|-----------------------------------|---------|--------|--|
| Mounting Options               |                         | DRAWN:                                                                                                                                                                                          | J.LEE    | DATE: OCT. 14/09                  |         |        |  |
| Moorning Opn                   | Ophons                  |                                                                                                                                                                                                 | CHECKED: |                                   | DATE:   |        |  |
|                                | TORONTO, ONTARIO CANADA | THESE DRAWINGS AND SPECIFICATIONS ARE THE PROPERTY OF EDAC INC.,AND SHALL NOT BE REPRODUCED,OR COPIED OR USED AS THE BASIS FOR THE MANUFACTURE OR SALE OF APPARATUS WITHOUT WRITTEN PERMISSION. | SCALE:   | NTS                               | SHEET : | 3 OF 3 |  |
|                                |                         |                                                                                                                                                                                                 | DRAWING  | NUMBER                            |         | ISSUE  |  |
| YOUR CONNECTION TO (           |                         |                                                                                                                                                                                                 | 3        | 379 Assembly                      |         | 1      |  |