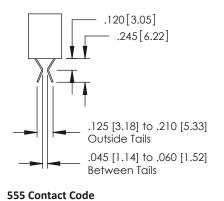

## **Contact Detail**

542-Wire Wrap .025 Sq.(0.64 Sq.) - Tail LG=.645(16.38) .150 [3.81] Contact Spacing x .200 [5.08] Row Spacing

THIS IS A C.A.D. GENERATED DRAWING

AD

1220F NOWBER

ORIGINAL