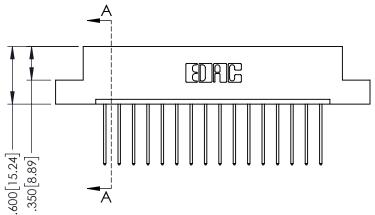

## **Mounting Option**

08-#4-40 Unified Threaded Inserts

379 Assembly

THIS IS A C.A.D. GENERATED DRAWING DO NOT MAKE MANUAL REVISIONS TO MASTER

1220F MOMBER

ORIGINAL

1

| 379 Series Card Edge Connector |                         |                                                                                                                                                                                                 |          | ACAD REFERENCE NO. 379 ENG MASTER |         |        |  |
|--------------------------------|-------------------------|-------------------------------------------------------------------------------------------------------------------------------------------------------------------------------------------------|----------|-----------------------------------|---------|--------|--|
| Mounting Options               |                         | DRAWN:                                                                                                                                                                                          | J.LEE    | DATE: OCT. 14/09                  |         |        |  |
| Moorning Opn                   | Ophons                  |                                                                                                                                                                                                 | CHECKED: |                                   | DATE:   |        |  |
|                                | TORONTO, ONTARIO CANADA | THESE DRAWINGS AND SPECIFICATIONS ARE THE PROPERTY OF EDAC INC.,AND SHALL NOT BE REPRODUCED,OR COPIED OR USED AS THE BASIS FOR THE MANUFACTURE OR SALE OF APPARATUS WITHOUT WRITTEN PERMISSION. | SCALE:   | NTS                               | SHEET : | 3 OF 3 |  |
|                                |                         |                                                                                                                                                                                                 | DRAWING  | NUMBER                            |         | ISSUE  |  |
| YOUR CONNECTION TO (           |                         |                                                                                                                                                                                                 | 3        | 379 Assembly                      |         | 1      |  |