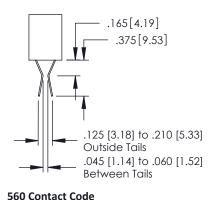

## **Contact Detail**

523-P.C. Tail .025 Sq.(0.64 Sq.) - Tail LG=.390(9.91) .150 [3.81] Contact Spacing x .200 [5.08] Row Spacing

379 Series Card Edge Connector Part Number: 379-020-523-104

YOUR CONNECTION TO QUALITY & SERVICE