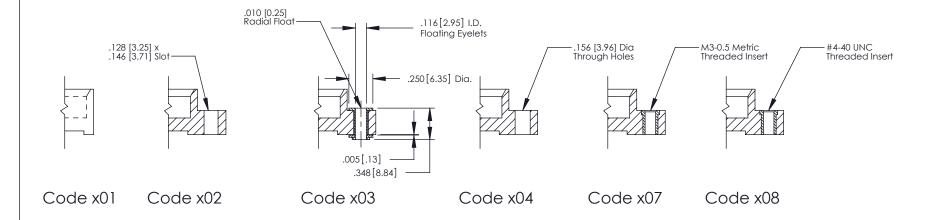

|   | CHECKED:       | DATE: |        |
|   | SCALE: NTS     | SHEET | 1 OF 3 |
| D | DRAWING NUMBER |       | ISSUE  |
|   | 379 Assembly   |       | 1      |

ACAD REFERENCE NO. 379 ENG MASTER

J.LEE

DRAWN:

DATE: OCT. 14/09

## **See Accompanying Page for:**

- **Bend Detail**
- **Mounting Options**









379 Series Card Edge Connector Contact Bend Detail

YOUR CONNECTION TO QUALITY & SERVICE

CANADA

|    | ACAD REFERENCE N | . 379 ENG MASTER |
|----|------------------|------------------|
|    | DRAWN: J.LEE     | DATE: OCT. 14/09 |
|    | CHECKED:         | DATE:            |
|    | SCALE: NTS       | SHEET 2 OF 3     |
| ED | DRAWING NUMBER   | ISSUE            |

379 Assembly

THIS IS A C.A.D. GENERATED DRAWING DO NOT MAKE MANUAL REVISIONS TO MASTER



ISSUE NUMBE

ORIGINAL

1



| 379 Series Card Edge Connector                                 | ACAD REFERENCE NO. 379 ENG MASTER |
|----------------------------------------------------------------|-----------------------------------|
| Mounting Options                                               | DRAWN: J.LEE DATE: OCT. 14/09     |
| Moorning Ophons                                                | CHECKED: DATE:                    |
| EDAC INC THESE DRAWINGS AND SPEC                               |                                   |
| IORONIO, ONIARIO SHALL NOT BE REPRODUCE                        | ED,OR COPIED DRAWING NUMBER ISSUE |
| YOUR CONNECTION TO QUALITY & SERVICE WITHOUT WRITTEN PERMISSIC | APPARATUS 270 Accomply 1          |