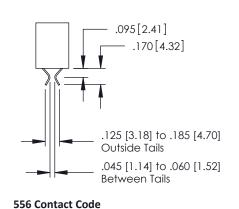

## **Contact Detail**

523-P.C. Tail .025 Sq.(0.64 Sq.) - Tail LG=.390(9.91) .150 [3.81] Contact Spacing x .200 [5.08] Row Spacing

379 Series Card Edge Connector Part Number: 379-020-523-104

YOUR CONNECTION TO QUALITY & SERVICE