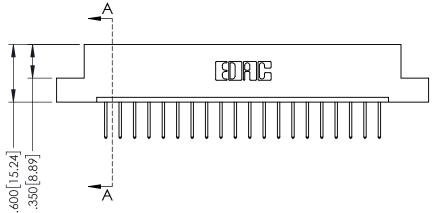

## **See Accompanying Page for:**

- **Bend Detail**
- **Mounting Options**

379 Series Card Edge Connector Contact Bend Detail

YOUR CONNECTION TO QUALITY & SERVICE

CANADA

|    | ACAD REFERENCE N | . 379 ENG MASTER |
|----|------------------|------------------|
|    | DRAWN: J.LEE     | DATE: OCT. 14/09 |
|    | CHECKED:         | DATE:            |
|    | SCALE: NTS       | SHEET 2 OF 3     |
| ED | DRAWING NUMBER   | ISSUE            |