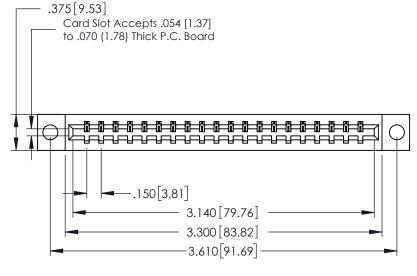

## **Mounting Option**

04-.156 (3.96) Dia. Mounting Holes

## **Contact Detail**

523-P.C. Tail .025 Sq.(0.64 Sq.) - Tail LG=.390(9.91) .150 [3.81] Contact Spacing x .200 [5.08] Row Spacing







379 Series Card Edge Connector Part Number: 379-020-523-104

YOUR CONNECTION TO QUALITY & SERVICE

|   |                |       | . , ,  |
|---|----------------|-------|--------|
|   | CHECKED:       | DATE: |        |
|   | SCALE: NTS     | SHEET | 1 OF 3 |
| D | DRAWING NUMBER |       | ISSUE  |
|   | 379 Assembly   |       | 1      |

ACAD REFERENCE NO. 379 ENG MASTER

J.LEE

DRAWN:

DATE: OCT. 14/09

## **See Accompanying Page for:**

- **Bend Detail**
- **Mounting Options**









379 Series Card Edge Connector Contact Bend Detail

YOUR CONNECTION TO QUALITY & SERVICE

CANADA

|    | ACAD REFERENCE N | . 379 ENG MASTER |
|----|------------------|------------------|
|    | DRAWN: J.LEE     | DATE: OCT. 14/09 |
|    | CHECKED:         | DATE:            |
|    | SCALE: NTS