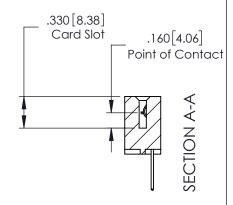

## **See Accompanying Page for:**

- **Bend Detail**
- **Mounting Options**

379 Series Card Edge Connector Contact Bend Detail

YOUR CONNECTION TO QUALITY & SERVICE

CANADA

|    | ACAD REFERENCE N | . 379 ENG MASTER |
|----|------------------|------------------|
|    | DRAWN: J.LEE     | DATE: OCT. 14/09 |
|    | CHECKED:         | DATE:            |
|    | SCALE: NTS       | SHEET 2 OF 3     |
| ED | DRAWING NUMBER   | ISSUE            |