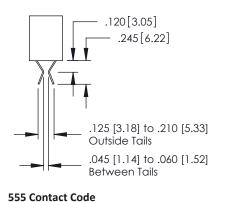

## **Contact Detail**

523-P.C. Tail .025 Sq.(0.64 Sq.) - Tail LG=.390(9.91) .150 [3.81] Contact Spacing x .200 [5.08] Row Spacing

379 Series Card Edge Connector Part Number: 379-020-523-104

YOUR CONNECTION TO QUALITY & SERVICE