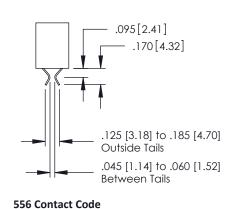

## **Contact Detail**

541-Wire Wrap .025 Sq.(0.64 Sq.) - Tail LG=.750(19.05) .150 [3.81] Contact Spacing x .200 [5.08] Row Spacing

THIS IS A C.A.D. GENERATED DRAWING

ISSUE N

ORIG