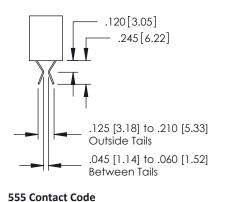

## **Contact Detail**

541-Wire Wrap .025 Sq.(0.64 Sq.) - Tail LG=.750(19.05) .150 [3.81] Contact Spacing x .200 [5.08] Row Spacing

THIS IS A C.A.D. GENERATED DRAWING

ISSUE N

ORIG