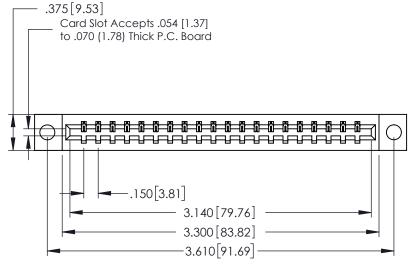

## 379 Series Card Edge Connector Part Number: 379-020-541-104

See Accompanying Page for:

- Bend Detail
- Mounting Options

EDNG

EDAC INC TORONTO, ONTARIO CANADA

YOUR CONNECTION TO QUALITY & SERVICE WITHOUT WRIT

THESE DRAWINGS AND SPECIFICATIONS ARE THE PROPERTY OF EDAC INC.,AMI SHALL NOT BE REPRODUCED,OR COPI OR USED AS THE BASIS FOR THE MANUFACTURE OR SALE OF APPARATU: WITHOUT WRITTEN PERMISSION.

|   | DRAWN: J.LEE   | DATE: OCT. 14/09 |
|---|----------------|------------------|
|   | CHECKED:       | DATE:            |
|   | SCALE: NTS     | SHEET 1 OF 3     |
| 0 | DRAWING NUMBER | ISSUE            |