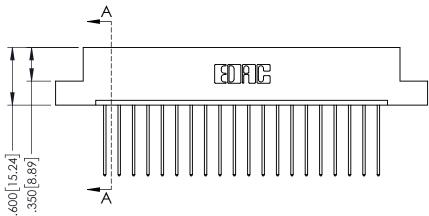

379 Assembly

ACAD REFERENCE NO. 379 ENG MASTER

379 Series Card Edge Connector Contact Bend Detail

YOUR CONNECTION TO QUALITY & SERVICE

CANADA

|    | ACAD REFERENCE N | . 379 ENG MASTER |
|----|------------------|------------------|
|    | DRAWN: J.LEE     | DATE: OCT. 14/09 |
|    | CHECKED:         | DATE:            |
|    | SCALE: NTS       | SHEET 2 OF 3     |
| ED | DRAWING NUMBER   | ISSUE            |