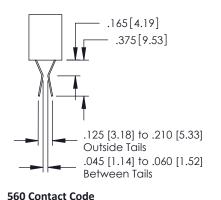

## **Contact Detail**

541-Wire Wrap .025 Sq.(0.64 Sq.) - Tail LG=.750(19.05) .150 [3.81] Contact Spacing x .200 [5.08] Row Spacing

THIS IS A C.A.D. GENERATED DRAWING

ISSUE N

ORIG