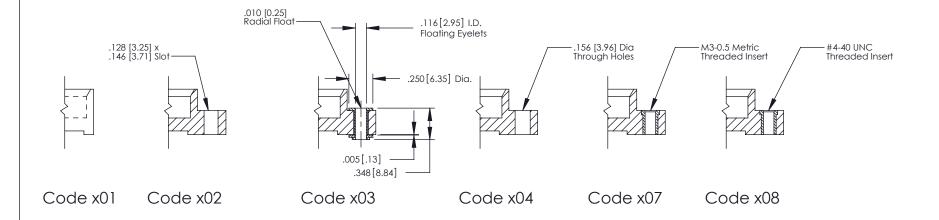

ALE OF APPARATU: WITHOUT WRITTEN PERMISSION.

|   | DRAWN: J.LEE   | DATE: OCT. 14/09 |
|---|----------------|------------------|
|   | CHECKED:       | DATE:            |
|   | SCALE: NTS     | SHEET 1 OF 3     |
| 0 | DRAWING NUMBER | ISSUE            |

379 Assembly

ACAD REFERENCE NO. 379 ENG MASTER









379 Series Card Edge Connector Contact Bend Detail

YOUR CONNECTION TO QUALITY & SERVICE

CANADA

|    | ACAD REFERENCE N | . 379 ENG MASTER |
|----|------------------|------------------|
|    | DRAWN: J.LEE     | DATE: OCT. 14/09 |
|    | CHECKED:         | DATE:            |
|    | SCALE: NTS       | SHEET 2 OF 3     |
| ED | DRAWING NUMBER   | ISSUE            |

379 Assembly

THIS IS A C.A.D. GENERATED DRAWING DO NOT MAKE MANUAL REVISIONS TO MASTER



ISSUE NUMBE

ORIGINAL

1



| 379 Series Card Edge Connector                               | ACAD REFERENCE NO. 379 ENG MASTER  |
|--------------------------------------------------------------|------------------------------------|
| Mounting Options                                             | DRAWN: J.LEE DATE: OCT. 14/09      |
| Mourning Ophons                                              | CHECKED: DATE:                     |
| EDAC INC THESE DRAWINGS AND SPI                              |                                    |
| IORONIO, ONIARIO SHALL NOT BE REPRODUC                       | CED,OR COPIED DRAWING NUMBER ISSUE |
| YOUR CONNECTION TO QUALITY & SERVICE WITHOUT WRITTEN PERMISS | DE APPARATUS 270 Accombly 1        |