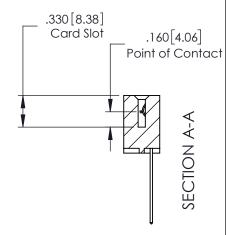

379 Assembly

ACAD REFERENCE NO. 379 ENG MASTER

379 Series Card Edge Connector Contact Bend Detail

YOUR CONNECTION TO QUALITY & SERVICE

CANADA

|    | ACAD REFERENCE N | . 379 ENG MASTER |
|----|------------------|------------------|
|    | DRAWN: J.LEE     | DATE: OCT. 14/09 |
|    | CHECKED:         | DATE:            |
|    | SCALE: NTS       | SHEET 2 OF 3     |
| ED | DRAWING NUMBER   | ISSUE            |