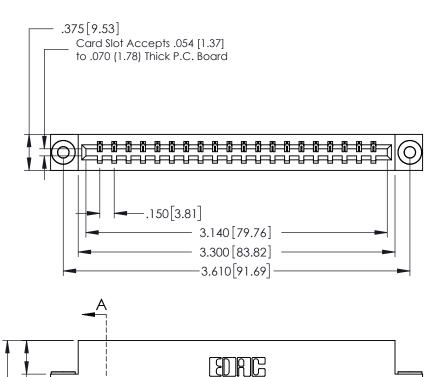

**See Accompanying Page for:** 

**Bend Detail** 

.600[15.24]-350 [8.89]

**Mounting Options** 

YOUR CONNECTION TO QUALITY & SERVICE

J.LEE DATE: OCT. 14/09 SHEET 1 OF 3 NTS 379 Assembly

ACAD REFERENCE NO. 379 ENG MASTER