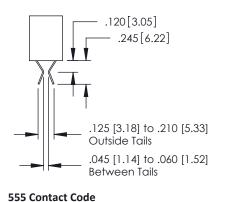

## **Contact Detail**

542-Wire Wrap .025 Sq.(0.64 Sq.) - Tail LG=.645(16.38) .150 [3.81] Contact Spacing x .200 [5.08] Row Spacing

| 379 Series Card Edge Connect | or |
|------------------------------|----|
| Part Number: 379-020-542-103 |    |