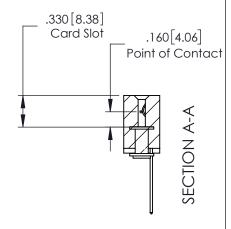

379 Series Card Edge Connector Contact Bend Detail

YOUR CONNECTION TO QUALITY & SERVICE

CANADA

|    | ACAD REFERENCE N | . 379 ENG MASTER |
|----|------------------|------------------|
|    | DRAWN: J.LEE     | DATE: OCT. 14/09 |
|    | CHECKED:         | DATE:            |
| ED | SCALE: NTS       | SHEET 2 OF 3     |
|    | DRAWING NUMBER   | ISSUE            |