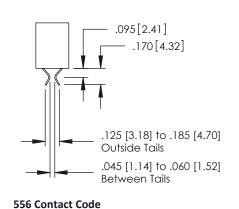

## **Contact Detail**

542-Wire Wrap .025 Sq.(0.64 Sq.) - Tail LG=.645(16.38) .150 [3.81] Contact Spacing x .200 [5.08] Row Spacing

| 379 Series Card Edge Connect | or |
|------------------------------|----|
| Part Number: 379-020-542-103 |    |