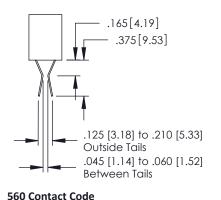

379 Series Card Edge Connector Contact Bend Detail

YOUR CONNECTION TO QUALITY & SERVICE

CANADA

|    | ACAD REFERENCE N | . 379 ENG MASTER |
|----|------------------|------------------|
|    | DRAWN: J.LEE     | DATE: OCT. 14/09 |
|    | CHECKED:         | DATE:            |
| ED | SCALE: NTS       | SHEET 2 OF 3     |
|    | DRAWING NUMBER   | ISSUE            |