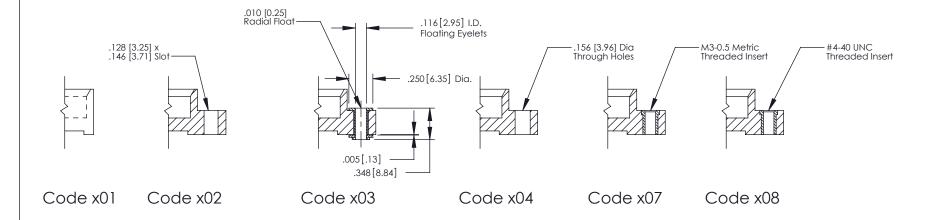

## **Mounting Option**

03-.116 (2.95) I.D. Floating Eyelets

379 Assembly

THIS IS A C.A.D. GENERATED DRAWING DO NOT MAKE MANUAL REVISIONS TO MASTER

ISSUE NUMBE

ORIGINAL

1

| 379 Series Card Edge Connector                               | 79 Series Card Edge Connector  ACAD REFERENCE NO. 379 ENG MASTER |  |  |
|--------------------------------------------------------------|------------------------------------------------------------------|--|--|
| Mounting Options                                             | DRAWN: J.LEE DATE: OCT. 14/09                                    |  |  |
| Mourning Ophons                                              | CHECKED: DATE:                                                   |  |  |
| EDAC INC THESE DRAWINGS AND SPI                              |                                                                  |  |  |
| IORONIO, ONIARIO SHALL NOT BE REPRODUC                       | CED,OR COPIED DRAWING NUMBER ISSUE                               |  |  |
| YOUR CONNECTION TO QUALITY & SERVICE WITHOUT WRITTEN PERMISS | DE APPARATUS 270 Accombly 1                                      |  |  |