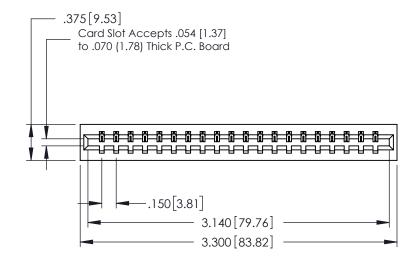

379 Series Card Edge Connector Part Number: 379-020-544-101

YOUR CONNECTION TO QUALITY & SERVICE

|   | CHECKED:       | DATE: |        |
|---|----------------|-------|--------|
|   | SCALE: NTS     | SHEET | 1 OF 3 |
| D | DRAWING NUMBER |       | ISSUE  |
|   | 379 Assembly   |       | 1      |