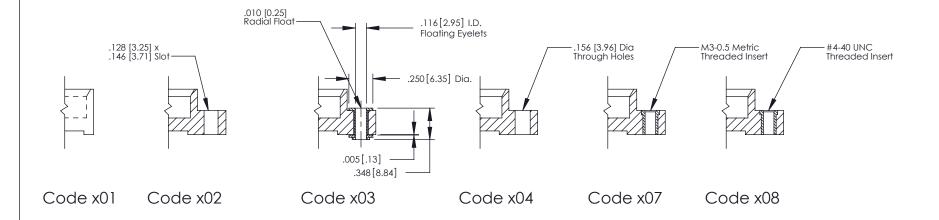

## **Mounting Option** 01-No Mounting Lugs

## **See Accompanying Page for:**

- **Bend Detail**
- **Mounting Options**

379 Series Card Edge Connector Contact Bend Detail

YOUR CONNECTION TO QUALITY & SERVICE

CANADA

|    | ACAD REFERENCE N | . 379 ENG MASTER |
|----|------------------|------------------|
|    | DRAWN: J.LEE     | DATE: OCT. 14/09 |
|    | CHECKED:         | DATE:            |
|    | SCALE: NTS       | SHEET 2 OF 3     |
| ED | DRAWING NUMBER   | ISSUE            |