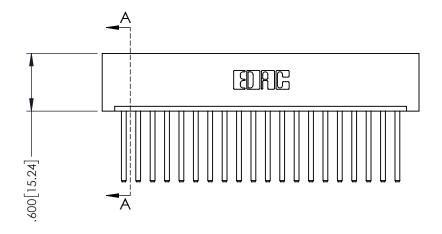

## **See Accompanying Page for:**

- **Bend Detail**
- **Mounting Options**

379 Series Card Edge Connector Contact Bend Detail

YOUR CONNECTION TO QUALITY & SERVICE

CANADA

|    | ACAD REFERENCE N | . 379 ENG MASTER |
|----|------------------|------------------|
|    | DRAWN: J.LEE     | DATE: OCT. 14/09 |
|    | CHECKED:         | DATE:            |
|    | SCALE: NTS       | SHEET 2 OF 3     |
| ED | DRAWING NUMBER   | ISSUE            |