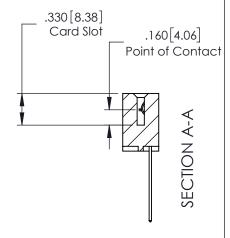

## **See Accompanying Page for:**

- **Bend Detail**
- **Mounting Options**

379 Series Card Edge Connector Contact Bend Detail

YOUR CONNECTION TO QUALITY & SERVICE

CANADA

|    | ACAD REFERENCE N | . 379 ENG MASTER |
|----|------------------|------------------|
|    | DRAWN: J.LEE     | DATE: OCT. 14/09 |
|    | CHECKED:         | DATE:            |
|    | SCALE: NTS       | SHEET 2 OF 3     |
| ED | DRAWING NUMBER   | ISSUE            |