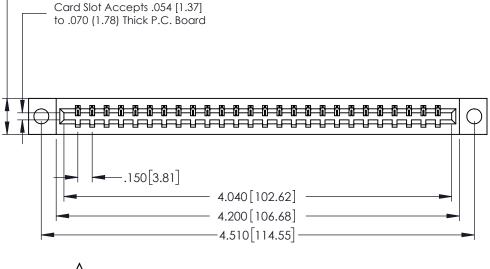

## 379 Series Card Edge Connector Part Number: 379-026-520-104

**See Accompanying Page for: Bend Detail Mounting Options** 

YOUR CONNECTION TO QUALITY & SERVICE

CANADA

|   | DRAWN: J.LEE   | DATE: O | CT. 14/09 |
|---|----------------|---------|-----------|
|   | CHECKED:       | DATE:   |           |
|   | SCALE: NTS     | SHEET   | 1 OF 3    |
| D | DRAWING NUMBER |         | ISSUE     |
|   | 379 Assembly   |         | 1         |