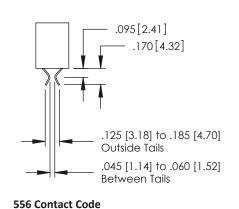

ACAD REFERENCE NO. 379 ENG MASTER

379 Series Card Edge Connector Contact Bend Detail

YOUR CONNECTION TO QUALITY & SERVICE

CANADA

|         | ACAD REFERENCE N | . 379 ENG MASTER |
|---------|------------------|------------------|
|         | DRAWN: J.LEE     | DATE: OCT. 14/09 |
|         | CHECKED:         | DATE:            |
| D<br>ED | SCALE: NTS       | SHEET 2 OF 3     |
|         | DRAWING NUMBER   | ISSUE            |