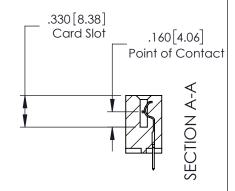

ACAD REFERENCE NO. 379 ENG MASTER

379 Series Card Edge Connector Contact Bend Detail

YOUR CONNECTION TO QUALITY & SERVICE

CANADA

|         | ACAD REFERENCE N | . 379 ENG MASTER |
|---------|------------------|------------------|
|         | DRAWN: J.LEE     | DATE: OCT. 14/09 |
|         | CHECKED:         | DATE:            |
| D<br>ED | SCALE: NTS       | SHEET 2 OF 3     |
|         | DRAWING NUMBER   | ISSUE            |