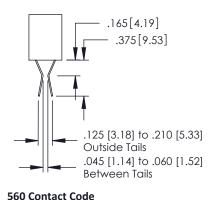

## **Contact Detail**

520-P.C. Tail .030x.018(0.76x0.46) - Tail LG=.175(4.45) .150 [3.81] Contact Spacing x .200 [5.08] Row Spacing