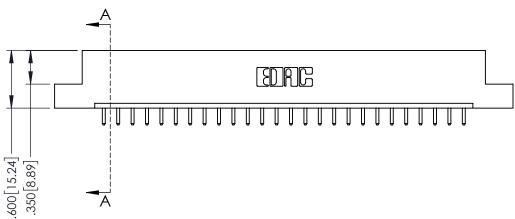

## **Mounting Option**

04-.156 (3.96) Dia. Mounting Holes

.375 [9.53]

## **Contact Detail**

520-P.C. Tail .030x.018(0.76x0.46) - Tail LG=.175(4.45) .150 [3.81] Contact Spacing x .200 [5.08] Row Spacing







## 379 Series Card Edge Connector Part Number: 379-026-520-104

**See Accompanying Page for: Bend Detail Mounting Options** 

YOUR CONNECTION TO QUALITY & SERVICE

CANADA

|   | DRAWN: J.LEE   | DATE: O | CT. 14/09 |
|---|----------------|---------|-----------|
|   | CHECKED:       | DATE:   |           |
|   | SCALE: NTS     | SHEET   | 1 OF 3    |
| D | DRAWING NUMBER |         | ISSUE     |
|   | 379 Assembly   |         | 1         |

ACAD REFERENCE NO. 379 ENG MASTER









379 Series Card Edge Connector Contact Bend Detail

YOUR CONNECTION TO QUALITY & SERVICE

CANADA

|         | ACAD REFERENCE N | . 379 ENG MASTER |
|---------|------------------|------------------|
|         | DRAWN: J.LEE     | DATE: OCT. 14/09 |
|         | CHECKED:         | DATE:            |
| D<br>ED |