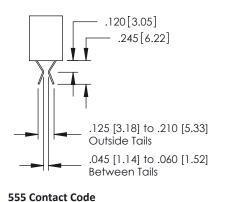

## **Contact Detail**

520-P.C. Tail .030x.018(0.76x0.46) - Tail LG=.175(4.45) .150 [3.81] Contact Spacing x .200 [5.08] Row Spacing