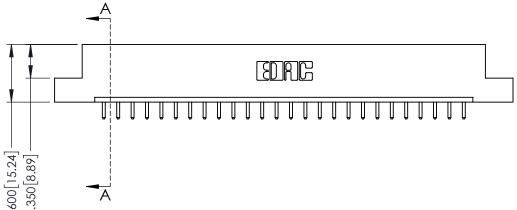

## **Contact Detail**

520-P.C. Tail .030x.018(0.76x0.46) - Tail LG=.175(4.45) .150 [3.81] Contact Spacing x .200 [5.08] Row Spacing

379 Series Card Edge Connector Part Number: 379-026-520-107

See Accompanying Page for: **Bend Detail** 