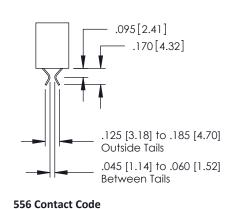

## **Contact Detail**

520-P.C. Tail .030x.018(0.76x0.46) - Tail LG=.175(4.45) .150 [3.81] Contact Spacing x .200 [5.08] Row Spacing

379 Series Card Edge Connector Part Number: 379-026-520-107

See Accompanying Page for: **Bend Detail** 