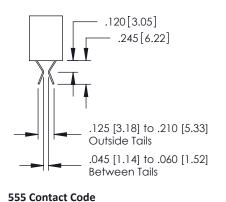

## **Contact Detail**

520-P.C. Tail .030x.018(0.76x0.46) - Tail LG=.175(4.45) .150 [3.81] Contact Spacing x .200 [5.08] Row Spacing

379 Series Card Edge Connector Part Number: 379-026-520-107

See Accompanying Page for: **Bend Detail** 