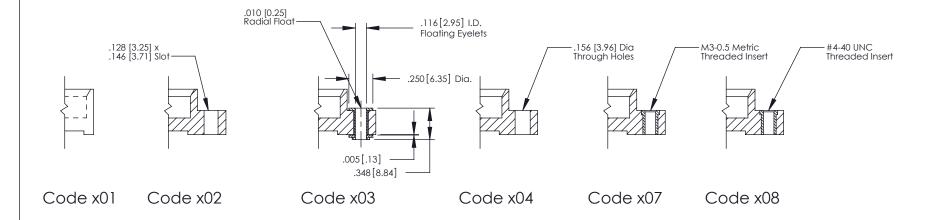

## **Mounting Option** 07-M3-0.5 Metric Threaded Inserts

.375 [9.53]

**Mounting Options** 

CANADA

YOUR CONNECTION TO QUALITY & SERVICE

|                | 0, 7 2, 10 11, 10, 12, 11 |
|----------------|---------------------------|
| DRAWN: J.LEE   | DATE: OCT. 14/09          |
| CHECKED:       | DATE:                     |
| SCALE: NTS     | SHEET 1 OF 3              |
| DRAWING NUMBER | ISSUE                     |

379 Assembly

THIS IS A C.A.D. GENERATED DRAWING DO NOT MAKE MANUAL REVISIONS TO MASTER

ISSUE NUMBE

ORIGINAL

1

| 379 Series Card Edge Connector                                 | ACAD REFERENCE NO. 379 ENG MASTER |
|----------------------------------------------------------------|-----------------------------------|
| Mounting Options                                               | DRAWN: J.LEE DATE: OCT. 14/09     |
| Moorning Ophons                                                | CHECKED: DATE:                    |
| EDAC INC THESE DRAWINGS AND SPEC                               |                                   |
| IORONIO, ONIARIO SHALL NOT BE REPRODUCE                        | ED,OR COPIED DRAWING NUMBER ISSUE |
| YOUR CONNECTION TO QUALITY & SERVICE WITHOUT WRITTEN PERMISSIC | APPARATUS 270 Accomply 1          |