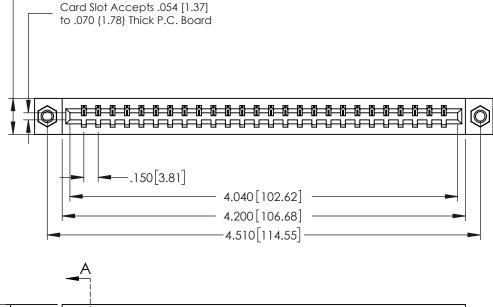

## **Contact Detail**

520-P.C. Tail .030x.018(0.76x0.46) - Tail LG=.175(4.45) .150 [3.81] Contact Spacing x .200 [5.08] Row Spacing

379 Series Card Edge Connector Part Number: 379-026-520-107

See Accompanying Page for: **Bend Detail** 