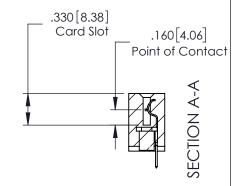

## **Contact Detail**

520-P.C. Tail .030x.018(0.76x0.46) - Tail LG=.175(4.45) .150 [3.81] Contact Spacing x .200 [5.08] Row Spacing

379 Series Card Edge Connector Part Number: 379-026-520-107

See Accompanying Page for: **Bend Detail** 