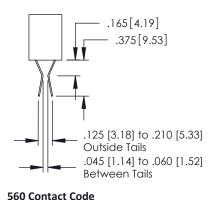

## **Contact Detail**

520-P.C. Tail .030x.018(0.76x0.46) - Tail LG=.175(4.45) .150 [3.81] Contact Spacing x .200 [5.08] Row Spacing

379 Series Card Edge Connector Part Number: 379-026-520-107

See Accompanying Page for: **Bend Detail** 