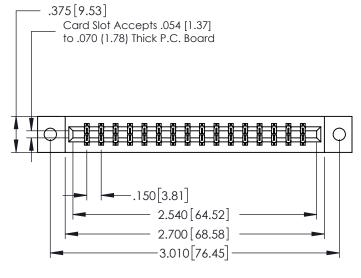

## **Contact Detail**

542-Wire Wrap .025 Sq.(0.64 Sq.) - Tail LG=.645(16.38) .150 [3.81] Contact Spacing x .200 [5.08] Row Spacing

| 379 Series Card Edge Connecto | ) |
|-------------------------------|---|
| Part Number: 379-032-542-202  |   |

See Accompanying Page for:
• Bend Detail YOUR CONNECTION TO QUALITY & SERVICE

|   | CHILCKLE | · .         | DATE. |        |
|---|----------|-------------|-------|--------|
|   | SCALE:   | NTS         | SHEET | 1 OF 3 |
| ) | DRAWING  | NUMBER      |       | ISSUE  |
|   | 3        | 79 Assembly |       | 1      |