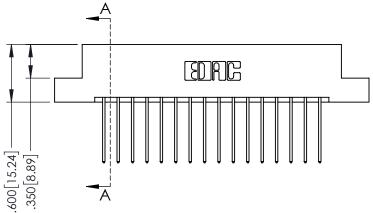

## **Mounting Option**

02-.128 (3.25) Dia. Mounting Holes

ACAD REFERENCE NO. 379 ENG MASTER

DATE: OCT. 14/09

J.LEE

- **Mounting Options**

1

| 379 Series Card Edge | Connector |
|----------------------|-----------|
| Contact Bend Detail  |           |

YOUR CONNECTION TO QUALITY & SERVICE