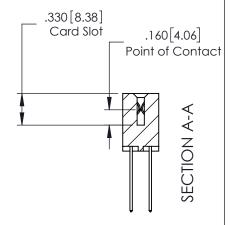

See Accompanying Page for:
• Bend Detail YOUR CONNECTION TO QUALITY & SERVICE

|   | CHILCKLE | · .         | DATE. |        |
|---|----------|-------------|-------|--------|
|   | SCALE:   | NTS         | SHEET | 1 OF 3 |
| ) | DRAWING  | NUMBER      |       | ISSUE  |
|   | 3        | 79 Assembly |       | 1      |

ACAD REFERENCE NO. 379 ENG MASTER

DATE: OCT. 14/09

J.LEE

- **Mounting Options**

1

| 379 Series Card Edge | Connector |
|----------------------|-----------|
| Contact Bend Detail  |           |

YOUR CONNECTION TO QUALITY & SERVICE