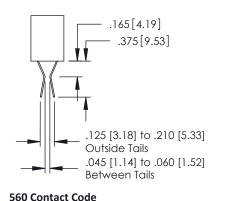

## **Contact Detail**

542-Wire Wrap .025 Sq.(0.64 Sq.) - Tail LG=.645(16.38) .150 [3.81] Contact Spacing x .200 [5.08] Row Spacing

| 379 Series Card Edge Connecto | ) |
|-------------------------------|---|
| Part Number: 379-032-542-202  |   |