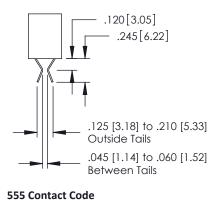

## **Contact Detail**

542-Wire Wrap .025 Sq.(0.64 Sq.) - Tail LG=.645(16.38) .150 [3.81] Contact Spacing x .200 [5.08] Row Spacing

| 379 Series Card Edge Connecto | ) |
|-------------------------------|---|
| Part Number: 379-032-542-202  |   |