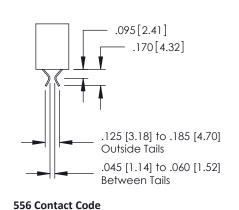

## **Contact Detail**

542-Wire Wrap .025 Sq.(0.64 Sq.) - Tail LG=.645(16.38) .150 [3.81] Contact Spacing x .200 [5.08] Row Spacing

| 379 Series Card Edge Connecto | ) |
|-------------------------------|---|
| Part Number: 379-032-542-202  |   |