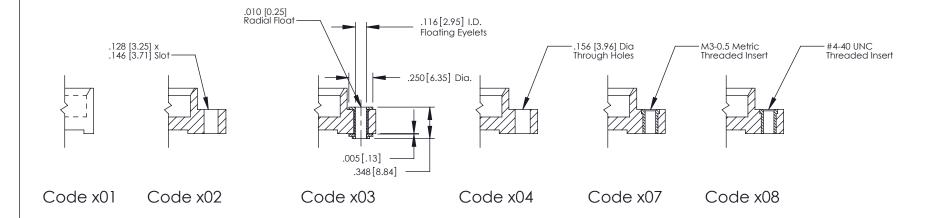

|       | ISSUE  |
|   | 3        | 79 Assembly |       | 1      |

ACAD REFERENCE NO. 379 ENG MASTER

DATE: OCT. 14/09

J.LEE

- **Mounting Options**



1







| 379 Series Card Edge | Connector |
|----------------------|-----------|
| Contact Bend Detail  |           |

YOUR CONNECTION TO QUALITY & SERVICE

CANADA

WITHOUT WRITTEN PERMISSION.

|    | ACAD REFERENCE NO | . 379 ENG MASTER |  |  |  |
|----|-------------------|------------------|--|--|--|
|    | DRAWN: J.LEE      | DATE: OCT. 14/09 |  |  |  |
|    | CHECKED:          | DATE:            |  |  |  |
|    | SCALE: NTS        | SHEET 2 OF 3     |  |  |  |
| ED | DRAWING NUMBER    | ISSUE            |  |  |  |

379 Assembly

THIS IS A C.A.D. GENERATED DRAWING DO NOT MAKE MANUAL REVISIONS TO MASTER



1220F MOMBER

ORIGINAL

1



| 3/9 series Cara Eage Connector |                  | ACAD REFERENCE NO. 379 ENG MASTER |         |                  |         |        |
|--------------------------------|------------------|-----------------------------------|---------|------------------|---------|--------|
|                                |                  | DRAWN:                            | J.LEE   | DATE: OCT. 14/09 |         |        |
| Mounting Options               | CHECKE           | D:                                | DATE:   |                  |         |        |
|                                |                  | ADE THE DROBERTY OF FRAGUNO AND   | SCALE:  | NTS              | SHEET : | 3 OF 3 |
|                                | TORONTO, ONTARIO |                                   | DRAWING | NUMBER