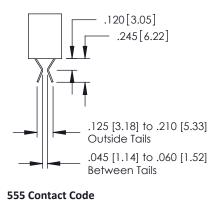

## **Contact Detail**

542-Wire Wrap .025 Sq.(0.64 Sq.) - Tail LG=.645(16.38) .150 [3.81] Contact Spacing x .200 [5.08] Row Spacing

THIS IS A C.A.D. GENERATED DRAWING

ORIGINAL

| 379 Series Card Edge Connect | or |
|------------------------------|----|
| Part Number: 379-032-542-207 |    |