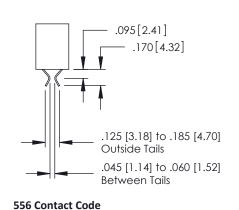

## **Contact Detail**

542-Wire Wrap .025 Sq.(0.64 Sq.) - Tail LG=.645(16.38) .150 [3.81] Contact Spacing x .200 [5.08] Row Spacing

THIS IS A C.A.D. GENERATED DRAWING

ORIGINAL

| 379 Series Card Edge Connect | or |
|------------------------------|----|
| Part Number: 379-032-542-207 |    |