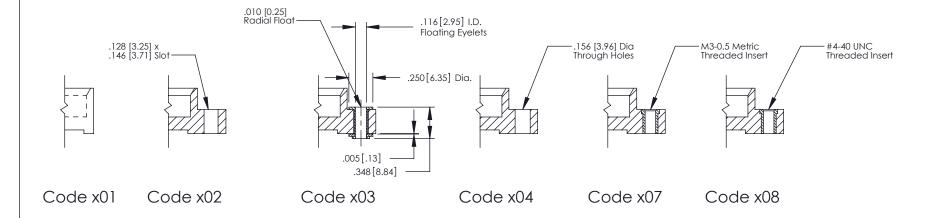

## **Mounting Option**

07-M3-0.5 Metric Threaded Inserts

See Accompanying Page for:

- Bend Detail
- Mounting Options

TORONTO, ONTARIO CANADA

YOUR CONNECTION TO QUALITY & SERVICE

THESE DRAWINGS AND SPECIFICATIONS
ARE THE PROPERTY OF EDAC INC.,ANI
SHALL NOT BE REPRODUCED,OR COPI
OR USED AS THE BASIS FOR THE
MANUFACTURE OR SALE OF APPARATU
WITHOUT WRITTEN PERMISSION

379 Assembly

THIS IS A C.A.D. GENERATED DRAWING DO NOT MAKE MANUAL REVISIONS TO MASTER

1220F MOMBER

ORIGINAL

1

| 379 Series Card Edge Connector<br>Mounting Options |                  | ACAD REFERENCE NO. 379 ENG MASTER                                                                      |         |                  |         |        |
|----------------------------------------------------|------------------|--------------------------------------------------------------------------------------------------------|---------|------------------|---------|--------|
|                                                    |                  | DRAWN:                                                                                                 | J.LEE   | DATE: OCT. 14/09 |         |        |
|                                                    |                  | CHECKED:                                                                                               |         | DATE:            |         |        |
|                                                    |                  | THESE DRAWINGS AND SPECIFICATIONS                                                                      | SCALE:  | NTS              | SHEET : | 3 OF 3 |
|                                                    | TORONTO, ONTARIO | ARE THE PROPERTY OF EDAC INC.,AND<br>SHALL NOT BE REPRODUCED,OR COPIED<br>OR USED AS THE BASIS FOR THE | DRAWING | NUMBER           |         | ISSUE  |
| YOUR CONNECTION TO (                               | CANADA           | MANUFACTURE OR SALE OF APPARATUS                                                                       | 3       | 379 Assembly     |         | 1      |