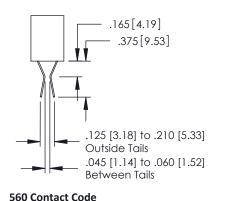

## **Contact Detail**

542-Wire Wrap .025 Sq.(0.64 Sq.) - Tail LG=.645(16.38) .150 [3.81] Contact Spacing x .200 [5.08] Row Spacing

THIS IS A C.A.D. GENERATED DRAWING

ORIGINAL

| 379 Series Card Edge Connect | or |
|------------------------------|----|
| Part Number: 379-032-542-207 |    |