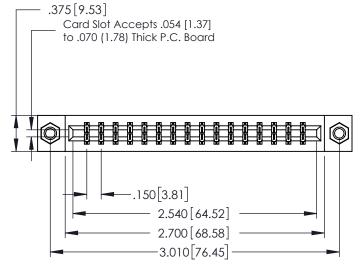

See Accompanying Page for:

- Bend Detail
- Mounting Options

TORONTO, ONTARIO CANADA

YOUR CONNECTION TO QUALITY & SERVICE

THESE DRAWINGS AND SPECIFICATIONS
ARE THE PROPERTY OF EDAC INC.,ANI
SHALL NOT BE REPRODUCED,OR COPI
OR USED AS THE BASIS FOR THE
MANUFACTURE OR SALE OF APPARATU
WITHOUT WRITTEN PERMISSION

ACAD REFERENCE NO. 379 ENG MASTER

DRAWN: J.LEE DATE: OCT. 14/09

CHECKED: DATE:

SCALE: NTS SHEET 1 OF 3

DRAWING NUMBER ISSUE

379 Assembly 1

1

| 379 Series Card Edge | e Connector |
|----------------------|-------------|
| Contact Bend Detai   | I           |