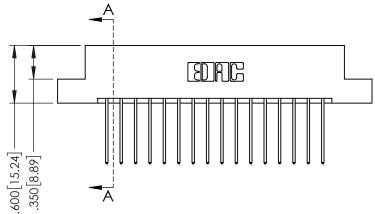

See Accompanying Page for:

- Bend Detail
- Mounting Options

TORONTO, ONTARIO CANADA

YOUR CONNECTION TO QUALITY & SERVICE

THESE DRAWINGS AND SPECIFICATIONS
ARE THE PROPERTY OF EDAC INC.,ANI
SHALL NOT BE REPRODUCED,OR COPI
OR USED AS THE BASIS FOR THE
MANUFACTURE OR SALE OF APPARATU
WITHOUT WRITTEN PERMISSION

ACAD REFERENCE NO. 379 ENG MASTER

DRAWN: J.LEE DATE: OCT. 14/09

CHECKED: DATE:

SCALE: NTS SHEET 1 OF 3

DRAWING NUMBER ISSUE

379 Assembly 1

1

| 379 Series Card Edge | e Connector |
|----------------------|-------------|
| Contact Bend Detai   | I           |