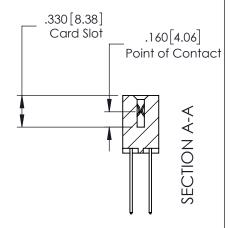

ACAD REFERENCE NO. 379 ENG MASTER

DRAWN: J.LEE DATE: OCT. 14/09

CHECKED: DATE:

SCALE: NTS SHEET 1 OF 3

DRAWING NUMBER ISSUE

379 Assembly 1

1

| 379 Series Card Edge | e Connector |
|----------------------|-------------|
| Contact Bend Detai   | I           |

YOUR CONNECTION TO QUALITY & SERVICE

CANADA

WITHOUT WRITTEN PERMISSION.

|    | ACAD REFERENCE NO | . 379 ENG MASTER |  |  |  |
|----|-------------------|------------------|--|--|--|
|    | DRAWN: J.LEE      | DATE: OCT. 14/09 |  |  |  |
|    | CHECKED:          | DATE:            |  |  |  |
|    | SCALE: NTS        | SHEET 2 OF 3     |  |  |  |
| ED | DRAWING NUMBER    | ISSUE            |  |  |  |