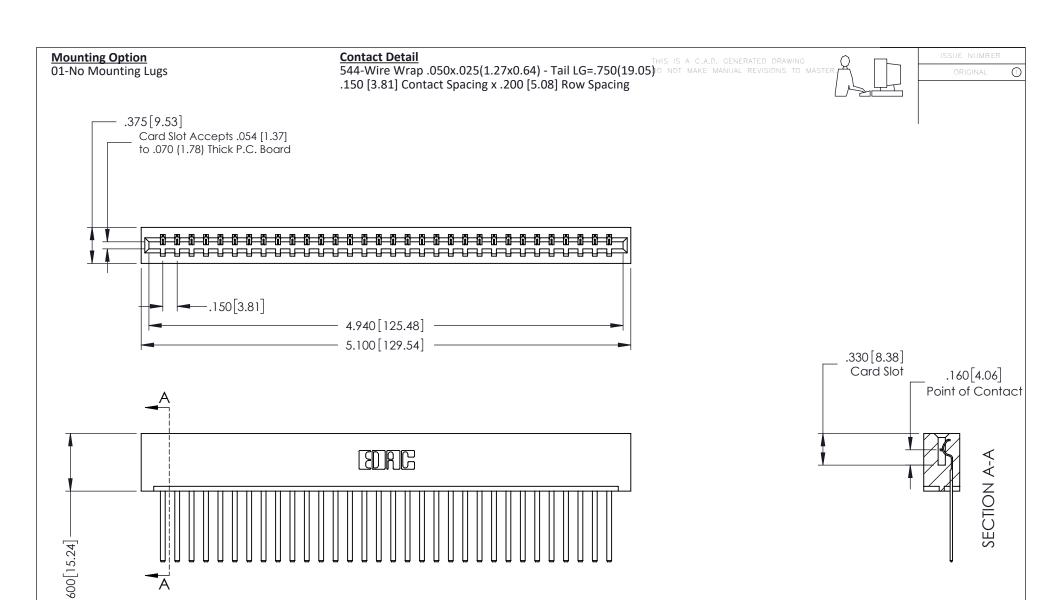

379 Series Card Edge Connector Part Number: 379-032-544-101

ACAD REFERENCE NO. 379 ENG MASTER J.LEE DATE: OCT. 14/09 NTS SHEET 1 OF 3

See Accompanying Page for:

- **Bend Detail**
- **Mounting Options**

YOUR CONNECTION TO QUALITY & SERVICE

379 Assembly

THIS IS A C.A.D. GENERATED DRAWING DO NOT MAKE MANUAL REVISIONS TO MASTER

ISSUE NUMBE

ORIGINAL

1

| 379 Series Card Edge Connector                                 | ACAD REFERENCE NO. 379 ENG MASTER |
|----------------------------------------------------------------|-----------------------------------|
| Mounting Options                                               | DRAWN: J.LEE DATE: OCT. 14/09     |
| Moorning Ophons                                                | CHECKED: DATE:                    |
| EDAC INC THESE DRAWINGS AND SPEC                               |                                   |
| IORONIO, ONIARIO SHALL NOT BE REPRODUCE                        | ED,OR COPIED DRAWING NUMBER ISSUE |
| YOUR CONNECTION TO QUALITY & SERVICE WITHOUT WRITTEN PERMISSIC | APPARATUS 270 Accomply 1          |