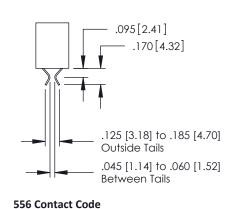

379 Assembly

379 Series Card Edge Connector Contact Bend Detail

YOUR CONNECTION TO QUALITY & SERVICE

CANADA

|    | ACAD REFERENCE N | . 379 ENG MASTER |
|----|------------------|------------------|
|    | DRAWN: J.LEE     | DATE: OCT. 14/09 |
|    | CHECKED:         | DATE:            |
|    | SCALE: NTS       | SHEET 2 OF 3     |
| ED | DRAWING NUMBER   | ISSUE            |