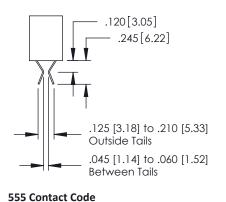

379 Assembly

379 Series Card Edge Connector Contact Bend Detail

YOUR CONNECTION TO QUALITY & SERVICE

CANADA

|    | ACAD REFERENCE N | . 379 ENG MASTER |
|----|------------------|------------------|
|    | DRAWN: J.LEE     | DATE: OCT. 14/09 |
|    | CHECKED:         | DATE:            |
|    | SCALE: NTS       | SHEET 2 OF 3     |
| ED | DRAWING NUMBER   | ISSUE            |