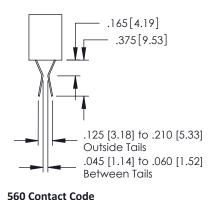

## See Accompanying Page for: • Bend Detail

.600[15.24]-350 [8.89]

**Mounting Options** 

| 379 Series Co | ard Edge Connector |
|---------------|--------------------|
| Part Number   | : 379-032-544-108  |