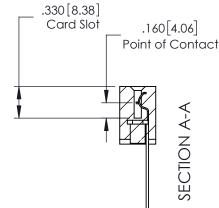

379 Assembly

379 Series Card Edge Connector Contact Bend Detail

YOUR CONNECTION TO QUALITY & SERVICE

CANADA

|    | ACAD REFERENCE N | . 379 ENG MASTER |
|----|------------------|------------------|
|    | DRAWN: J.LEE     | DATE: OCT. 14/09 |
|    | CHECKED:         | DATE:            |
|    | SCALE: NTS       | SHEET 2 OF 3     |
| ED | DRAWING NUMBER   | ISSUE            |