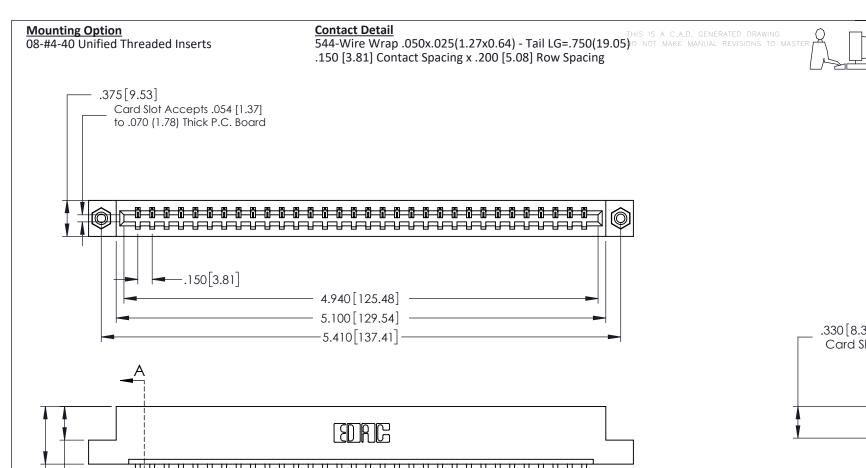

## See Accompanying Page for: • Bend Detail

.600[15.24]-350 [8.89]

**Mounting Options** 

| 379 Series Co | ard Edge Connector |
|---------------|--------------------|
| Part Number   | : 379-032-544-108  |

379 Assembly

THIS IS A C.A.D. GENERATED DRAWING DO NOT MAKE MANUAL REVISIONS TO MASTER

ISSUE NUMBE

ORIGINAL

1

| 379 Series Card Edge Connector                               | ACAD REFERENCE NO. 379 ENG MASTER  |
|--------------------------------------------------------------|------------------------------------|
| Mounting Options                                             | DRAWN: J.LEE DATE: OCT. 14/09      |
| Mourning Ophons                                              | CHECKED: DATE:                     |
| EDAC INC THESE DRAWINGS AND SPI                              |                                    |
| IORONIO, ONIARIO SHALL NOT BE REPRODUC                       | CED,OR COPIED DRAWING NUMBER ISSUE |
| YOUR CONNECTION TO QUALITY & SERVICE WITHOUT WRITTEN PERMISS | DE APPARATUS 270 Accombly 1        |