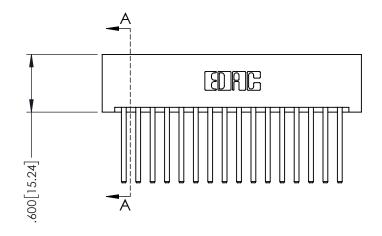

## **See Accompanying Page for:**

- **Bend Detail**
- **Mounting Options**

1

| 379 Series Card Edge | Connector |
|----------------------|-----------|
| Contact Bend Detail  |           |

YOUR CONNECTION TO QUALITY & SERVICE