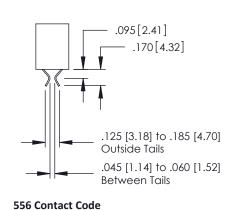

## **Mounting Option** 01-No Mounting Lugs

**Contact Detail** 

THIS IS A C.A.D. GENERATED DRAWING 544-Wire Wrap .050x.025(1.27x0.64) - Tail LG=.750(19.05)0 NOT MAKE MANUAL REVISIONS TO MASTER. .150 [3.81] Contact Spacing x .200 [5.08] Row Spacing