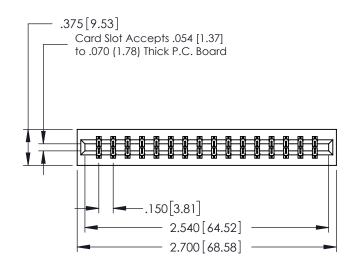

379 Series Card Edge Connector Part Number: 379-032-544-201

YOUR CONNECTION TO QUALITY & SERVICE

SHEET 1 OF 3 NTS 379 Assembly

ACAD REFERENCE NO. 379 ENG MASTER

DATE: OCT. 14/09

J.LEE