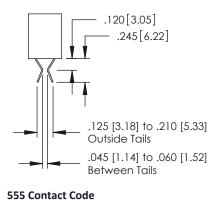

## **Mounting Option** 01-No Mounting Lugs

**Contact Detail** 

THIS IS A C.A.D. GENERATED DRAWING 544-Wire Wrap .050x.025(1.27x0.64) - Tail LG=.750(19.05)0 NOT MAKE MANUAL REVISIONS TO MASTER. .150 [3.81] Contact Spacing x .200 [5.08] Row Spacing