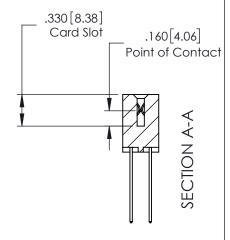

## **See Accompanying Page for:**

- **Bend Detail**
- **Mounting Options**

1

| 379 Series Card Edge | Connector |
|----------------------|-----------|
| Contact Bend Detail  |           |

YOUR CONNECTION TO QUALITY & SERVICE