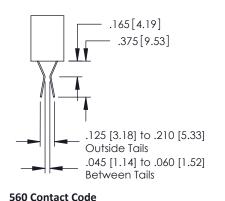

## **See Accompanying Page for:**

- **Bend Detail**
- **Mounting Options**

1

| 379 Series Card Edge | Connector |
|----------------------|-----------|
| Contact Bend Detail  |           |

YOUR CONNECTION TO QUALITY & SERVICE