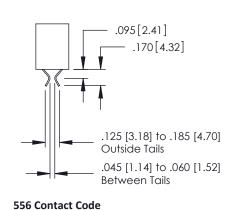

**Mounting Option** 

02-.128 (3.25) Dia. Mounting Holes

**Contact Detail** 

THIS IS A C.A.D. GENERATED DRAWING 544-Wire Wrap .050x.025(1.27x0.64) - Tail LG=.750(19.05)0 NOT MAKE MANUAL REVISIONS TO MASTER .150 [3.81] Contact Spacing x .200 [5.08] Row Spacing