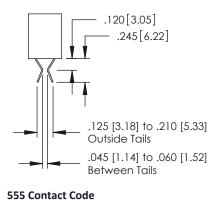

**Mounting Option** 

02-.128 (3.25) Dia. Mounting Holes

**Contact Detail** 

THIS IS A C.A.D. GENERATED DRAWING 544-Wire Wrap .050x.025(1.27x0.64) - Tail LG=.750(19.05)0 NOT MAKE MANUAL REVISIONS TO MASTER .150 [3.81] Contact Spacing x .200 [5.08] Row Spacing