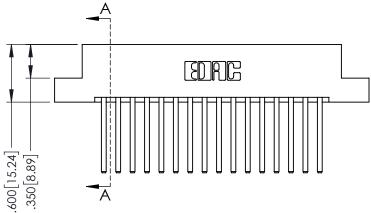

- **Bend Detail**
- **Mounting Options**

1

| 379 Series Card Edge | Connector |
|----------------------|-----------|
| Contact Bend Detail  |           |

YOUR CONNECTION TO QUALITY & SERVICE

CANADA

WITHOUT WRITTEN PERMISSION.