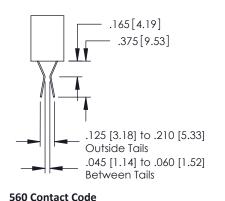

**Mounting Option** 

02-.128 (3.25) Dia. Mounting Holes

**Contact Detail** 

THIS IS A C.A.D. GENERATED DRAWING 544-Wire Wrap .050x.025(1.27x0.64) - Tail LG=.750(19.05)0 NOT MAKE MANUAL REVISIONS TO MASTER .150 [3.81] Contact Spacing x .200 [5.08] Row Spacing