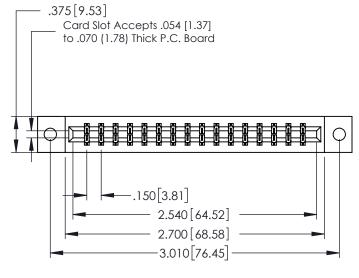

379 Series Card Edge Connector Part Number: 379-032-544-202

YOUR CONNECTION TO QUALITY & SERVICE

NTS SHEET 1 OF 3 379 Assembly

ACAD REFERENCE NO. 379 ENG MASTER

DATE: OCT. 14/09

J.LEE

**See Accompanying Page for:** 