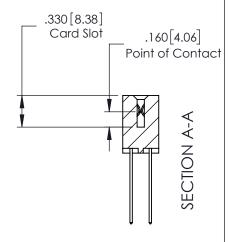

**Mounting Option** 

02-.128 (3.25) Dia. Mounting Holes

**Contact Detail** 

THIS IS A C.A.D. GENERATED DRAWING 544-Wire Wrap .050x.025(1.27x0.64) - Tail LG=.750(19.05)0 NOT MAKE MANUAL REVISIONS TO MASTER .150 [3.81] Contact Spacing x .200 [5.08] Row Spacing